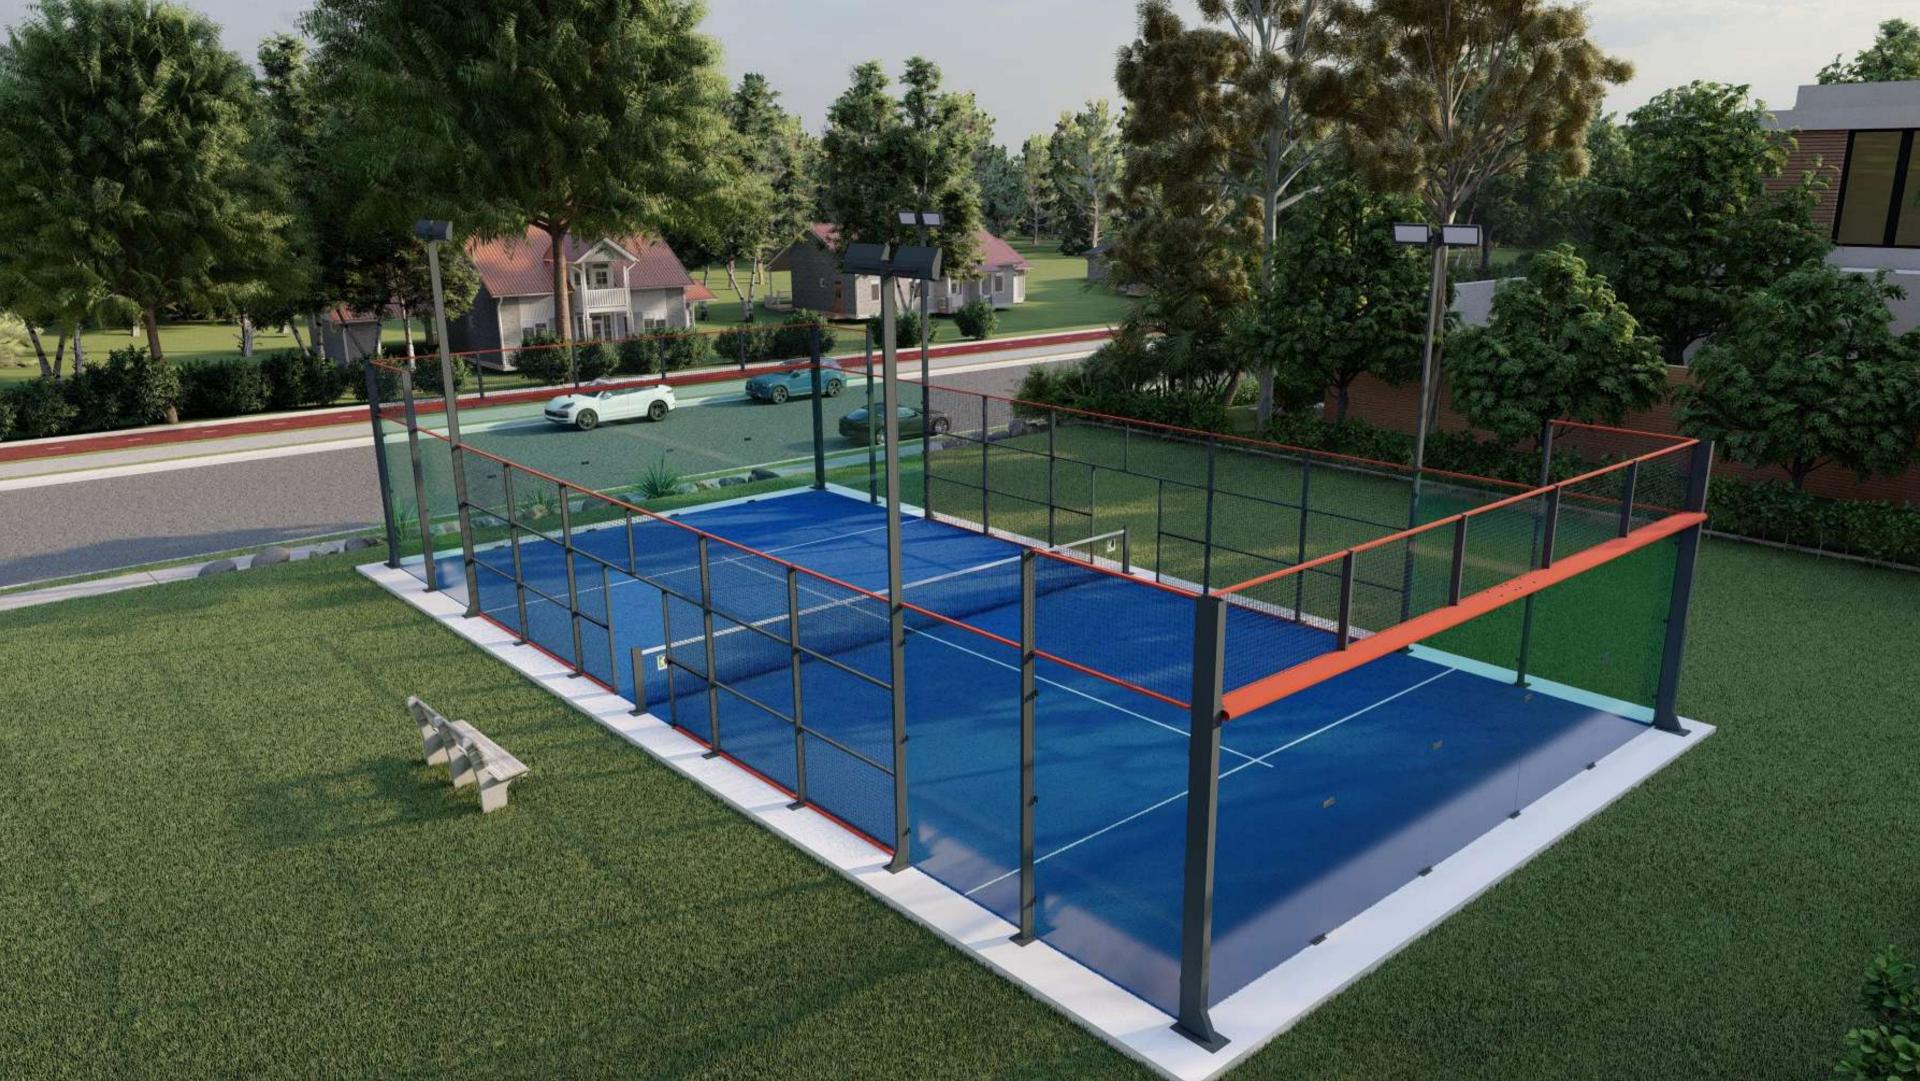

# PANORAMIC COURT

- Aluminum profile structural system with pillar dimensions of 150x45x1.7(8 units), 106x232x3(4 units), 90x45x 1.7(8 units).
- Anchor plates in hot-dip galvanized steel for fastening the structure and glass with dimensions of 250x200x15(8 units), 495x250x15(4 units), 150x120x15(8 units).
- Upper horizontal beam in glass bottoms of 281x91(2 units).
- Electro welded mesh 50x50x4mm.
- Type A2 stainless steel M8 screws for fastening glass and mesh.
- Lighting poles integrated in the structure.
- Structure calculated according to the technical building code.
- 15-year warranty on the aluminum structure against corrosion and factory defects in the lacquer.

# PANORAMIC COURT