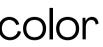

# PANORAMIC COURT

- Aluminum profile structural system with pillar dimensions of 150x45x1.7(8 units), 106x232x3(4 units), 90x45x 1.7(8 units).
- Anchor plates in hot-dip galvanized steel for fastening the structure and glass with dimensions of 250x200x15(8 units), 495x250x15(4 units), 150x120x15(8 units).
- Upper horizontal beam in glass bottoms of 281x91(2 units).
- Electro welded mesh 50x50x4mm.
- Type A2 stainless steel M8 screws for fastening glass and mesh.
- Lighting poles integrated in the structure.
- Structure calculated according to the technical building code.
- 15-year warranty on the aluminum structure against corrosion and factory defects in the lacquer.

# PANORAMIC COURT