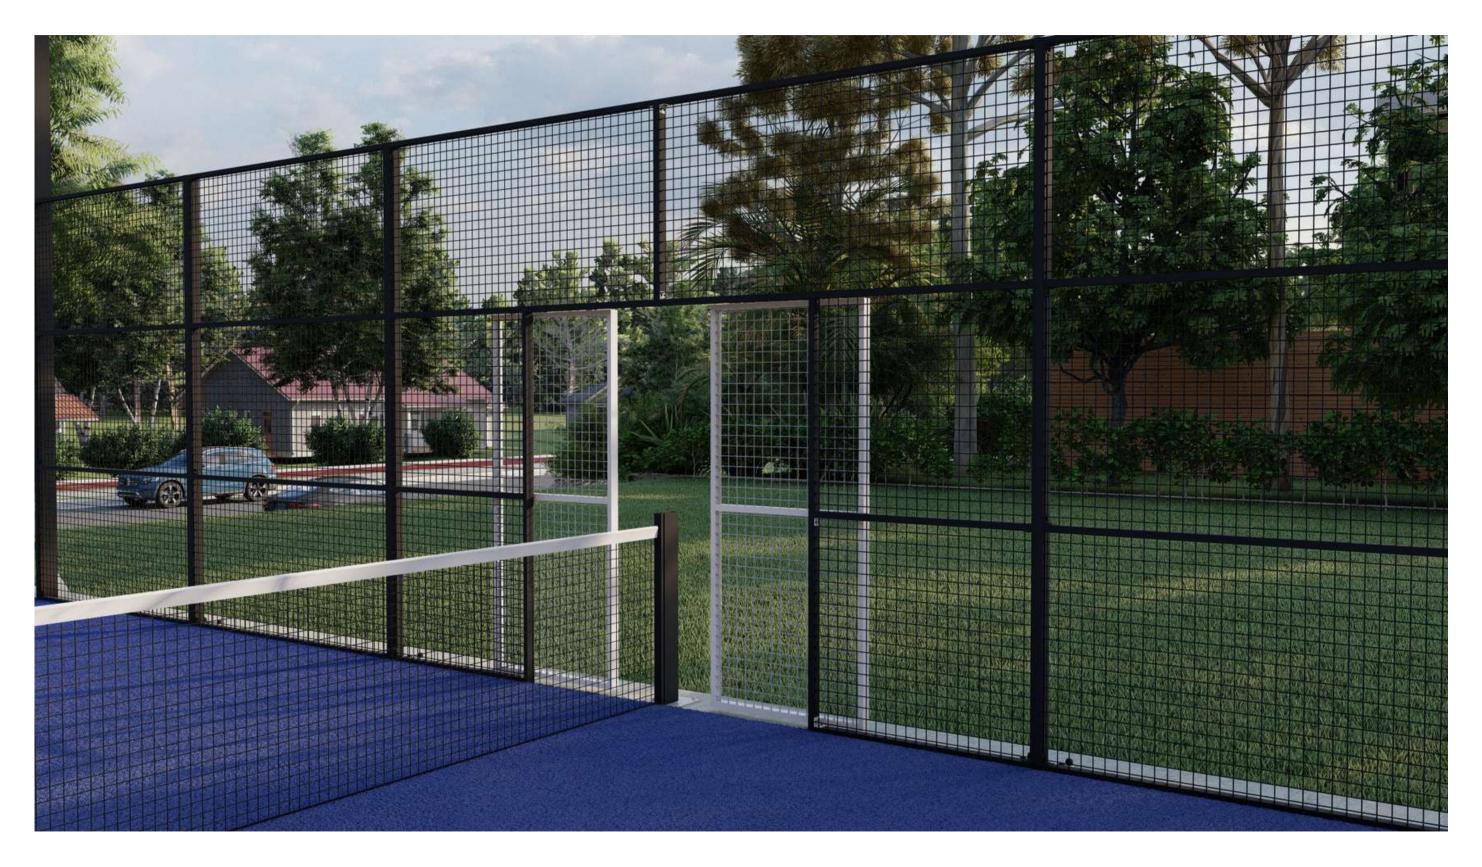

# OUTDOOR COURT

### **GLASS:**

Tempered safety glass in in 10 mm, 18 panels of 3000x2000, complying with the UNE-EN12150-1 standard.

### **ARTIFICIAL GRASS**

• Fibrillated, monofilament or supercourt

### LIGHTING

• Power of 200w per LED spotlight

### **FINISH**

Texurized polyester coating, possibility to choose color