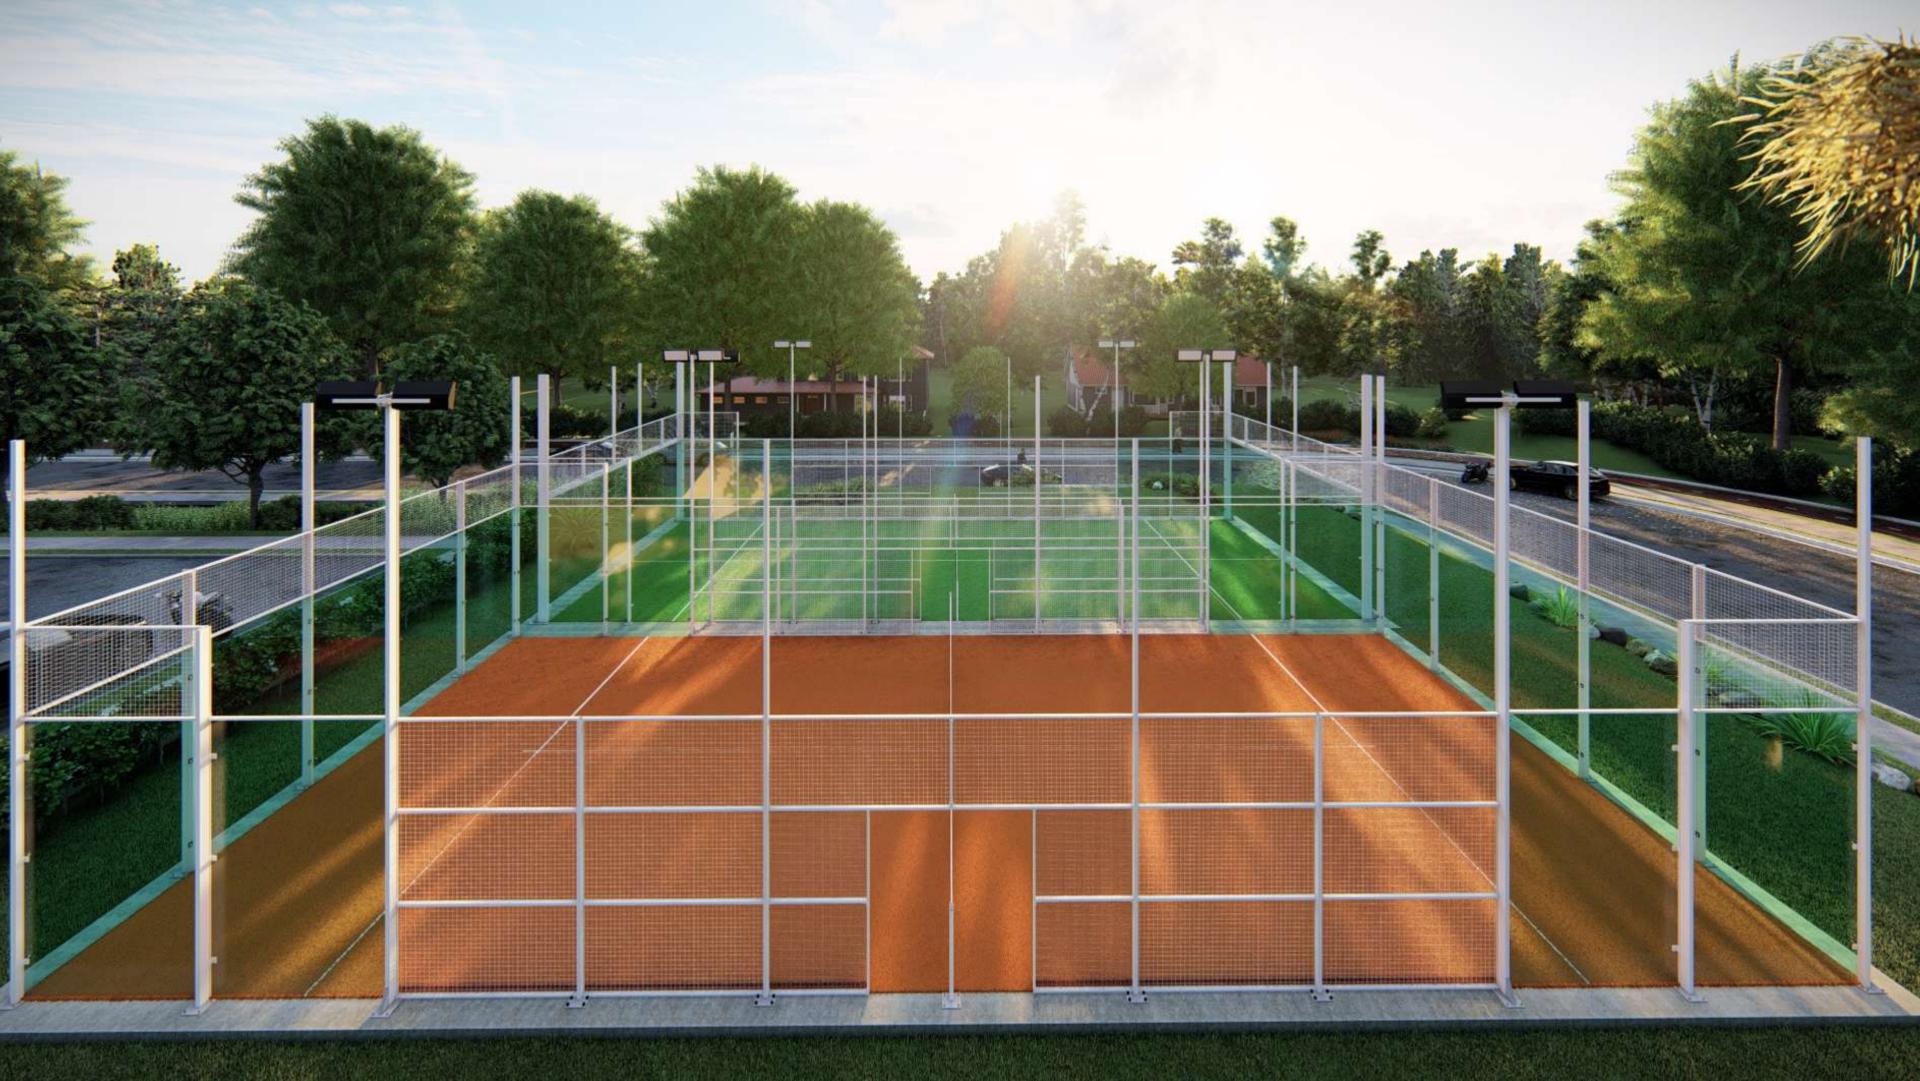

# PANORAMIC COURT

- Aluminum profile structural system with pillar dimensions of 150x45x1.7(8 units), 106x232x3(4 units), 90x45x 1.7(8 units).
- Anchor plates in hot-dip galvanized steel for fastening the structure and glass with dimensions of 250x200x15(8 units), 495x250x15(4 units), 150x120x15(8 units).
- Upper horizontal beam in glass bottoms of 281x91(2 units).
- Electro welded mesh 50x50x4mm.
- Type A2 stainless steel M8 screws for fastening glass and mesh.
- Lighting poles integrated in the structure.
- Structure calculated according to the technical building code.
- 15-year warranty on the aluminum structure against corrosion and factory defects in the lacquer.

# PANORAMIC COURT