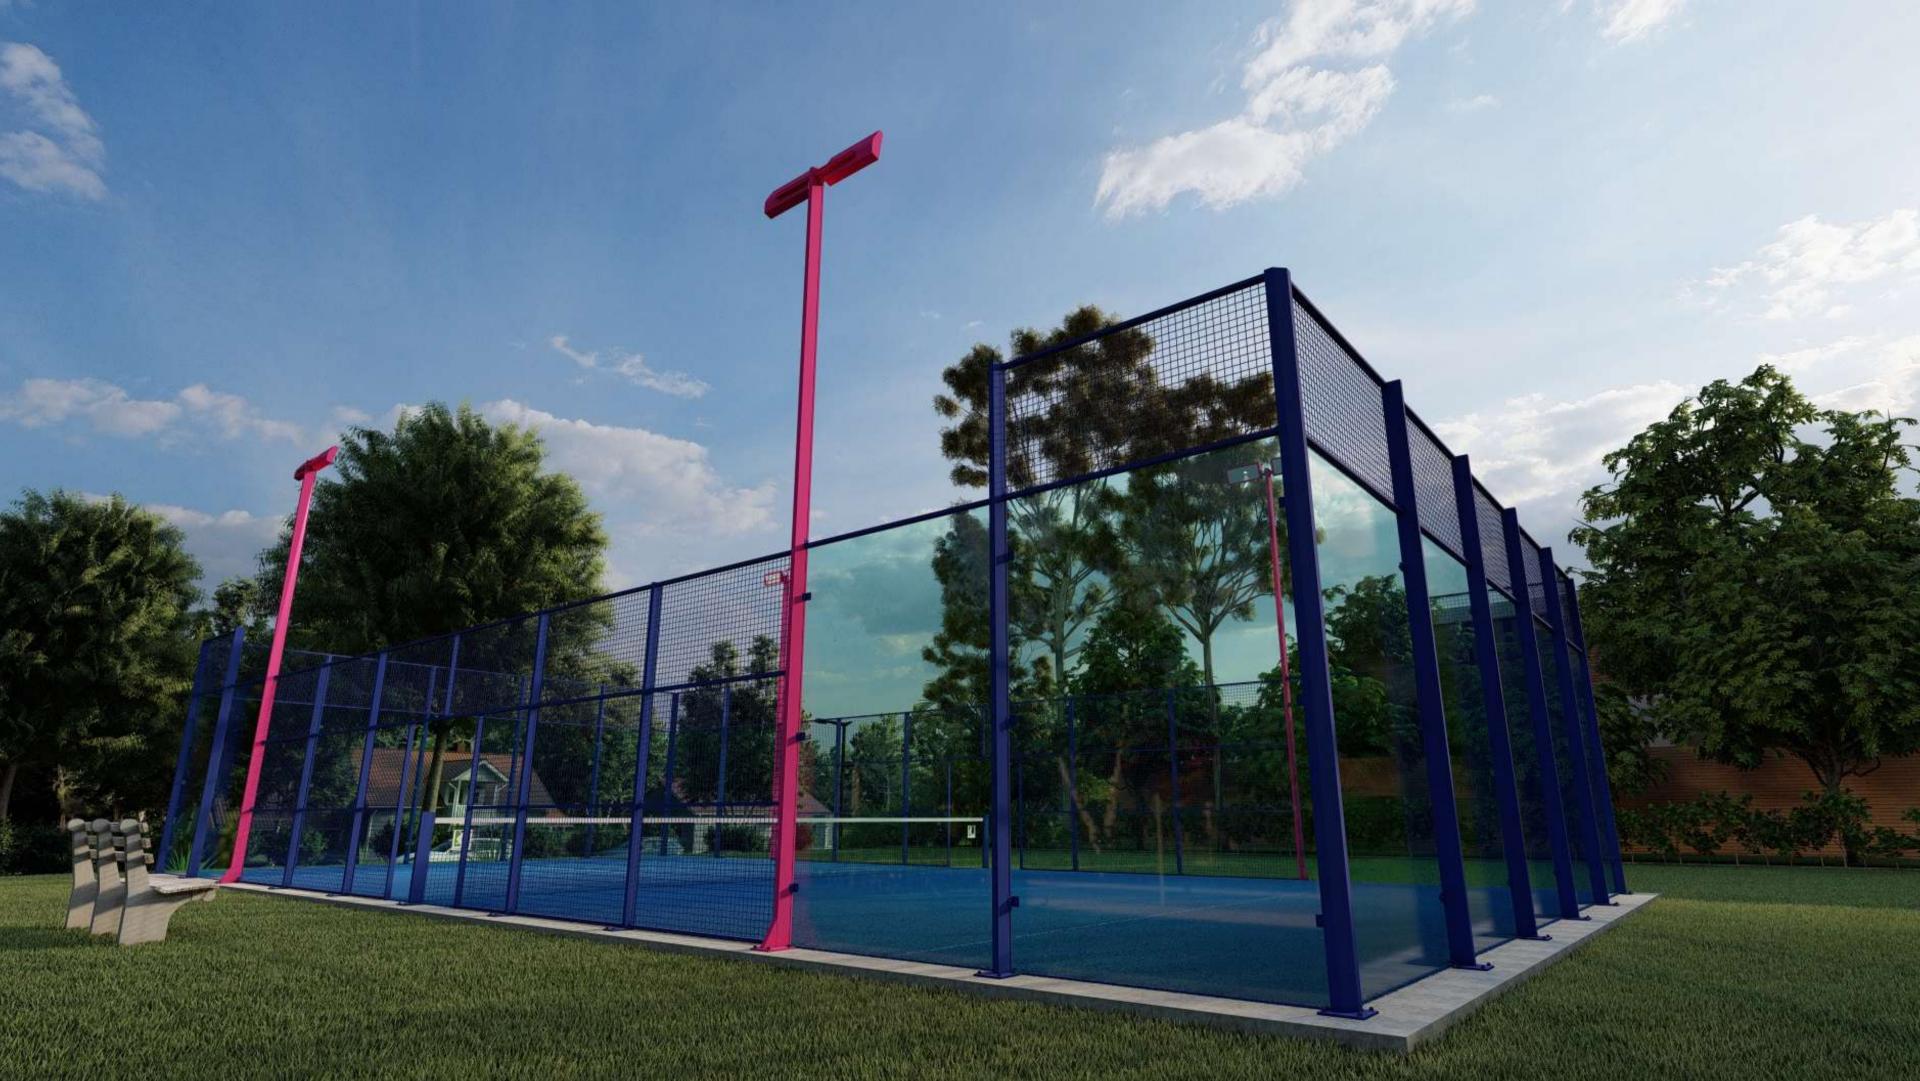

### SINGLE PANORAMIC COURT

- Aluminum profile structural system with pillar dimensions of 150x45x1.7(8 units), 106x232x3(4 units),90x45x1.7 (8 units).
- Anchor plates in hot-dip galvanized steel for fastening the structure and glass with dimensions of 250x200x15(8 units), 495x 250x15(4 units)150x120x15(8 units)
- Upper horizontal beam in glass bottoms of 281x91(2 units)
- Electro-welded mesh 50x50x4mm
- Screws M8 stainless steel screws type A2 for glass and mesh fastening.
- Lighting poles integrated in the structure.
- Structure calculated according to the technical building code.
- 15-year warranty on the aluminum structure against corrosion and factory defect in the lacquer.

### SINGLE PANORAMIC COURT