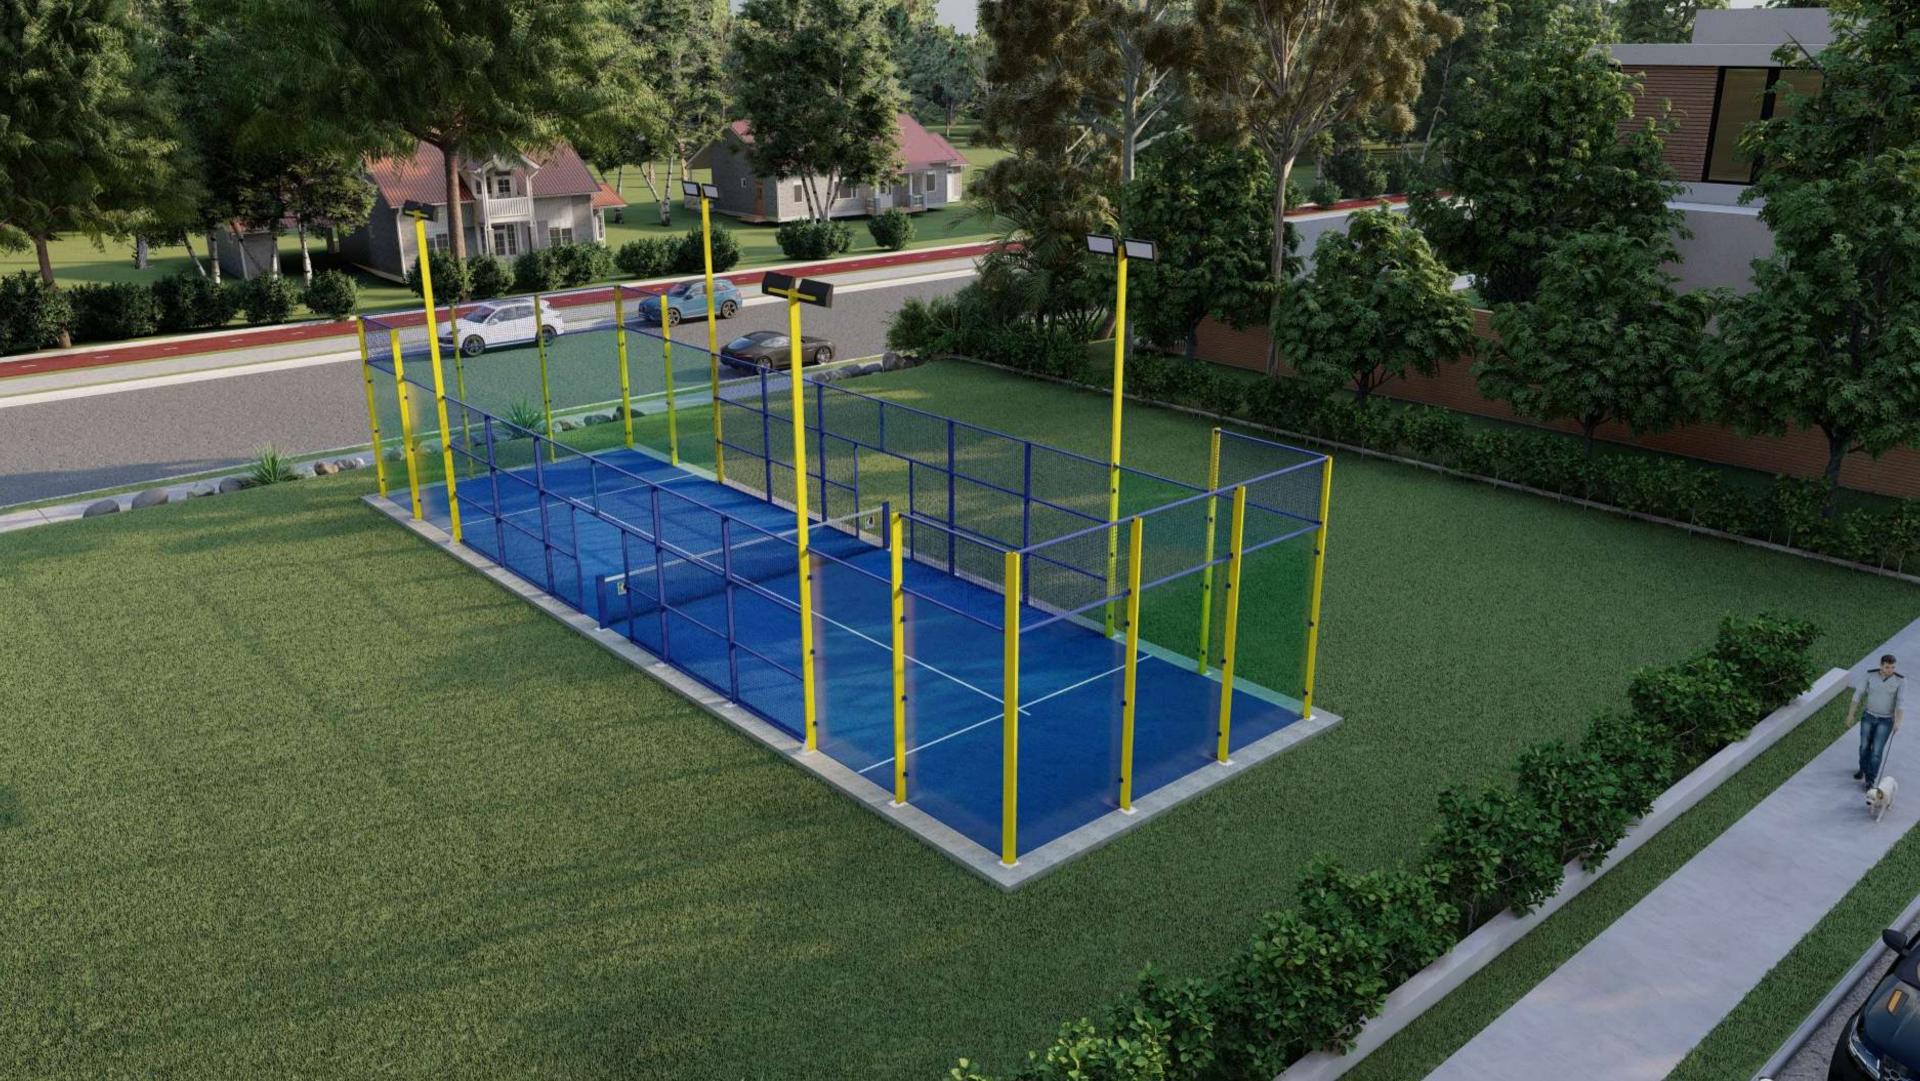

# PANORAMIC COURT

- Aluminum profile structural system with pillar dimensions of 150x45x1.7(8 units), 106x232x3(4 units), 90x45x 1.7(8 units).
- Anchor plates in hot-dip galvanized steel for fastening the structure and glass with dimensions of 250x200x15(8 units), 495x250x15(4 units), 150x120x15(8 units).
- Upper horizontal beam in glass bottoms of 281x91(2 units).
- Electro welded mesh 50x50x4mm.
- Type A2 stainless steel M8 screws for fastening glass and mesh.
- Lighting poles integrated in the structure.
- Structure calculated according to the technical building code.
- 15-year warranty on the aluminum structure against corrosion and factory defects in the lacquer.

# PANORAMIC COURT