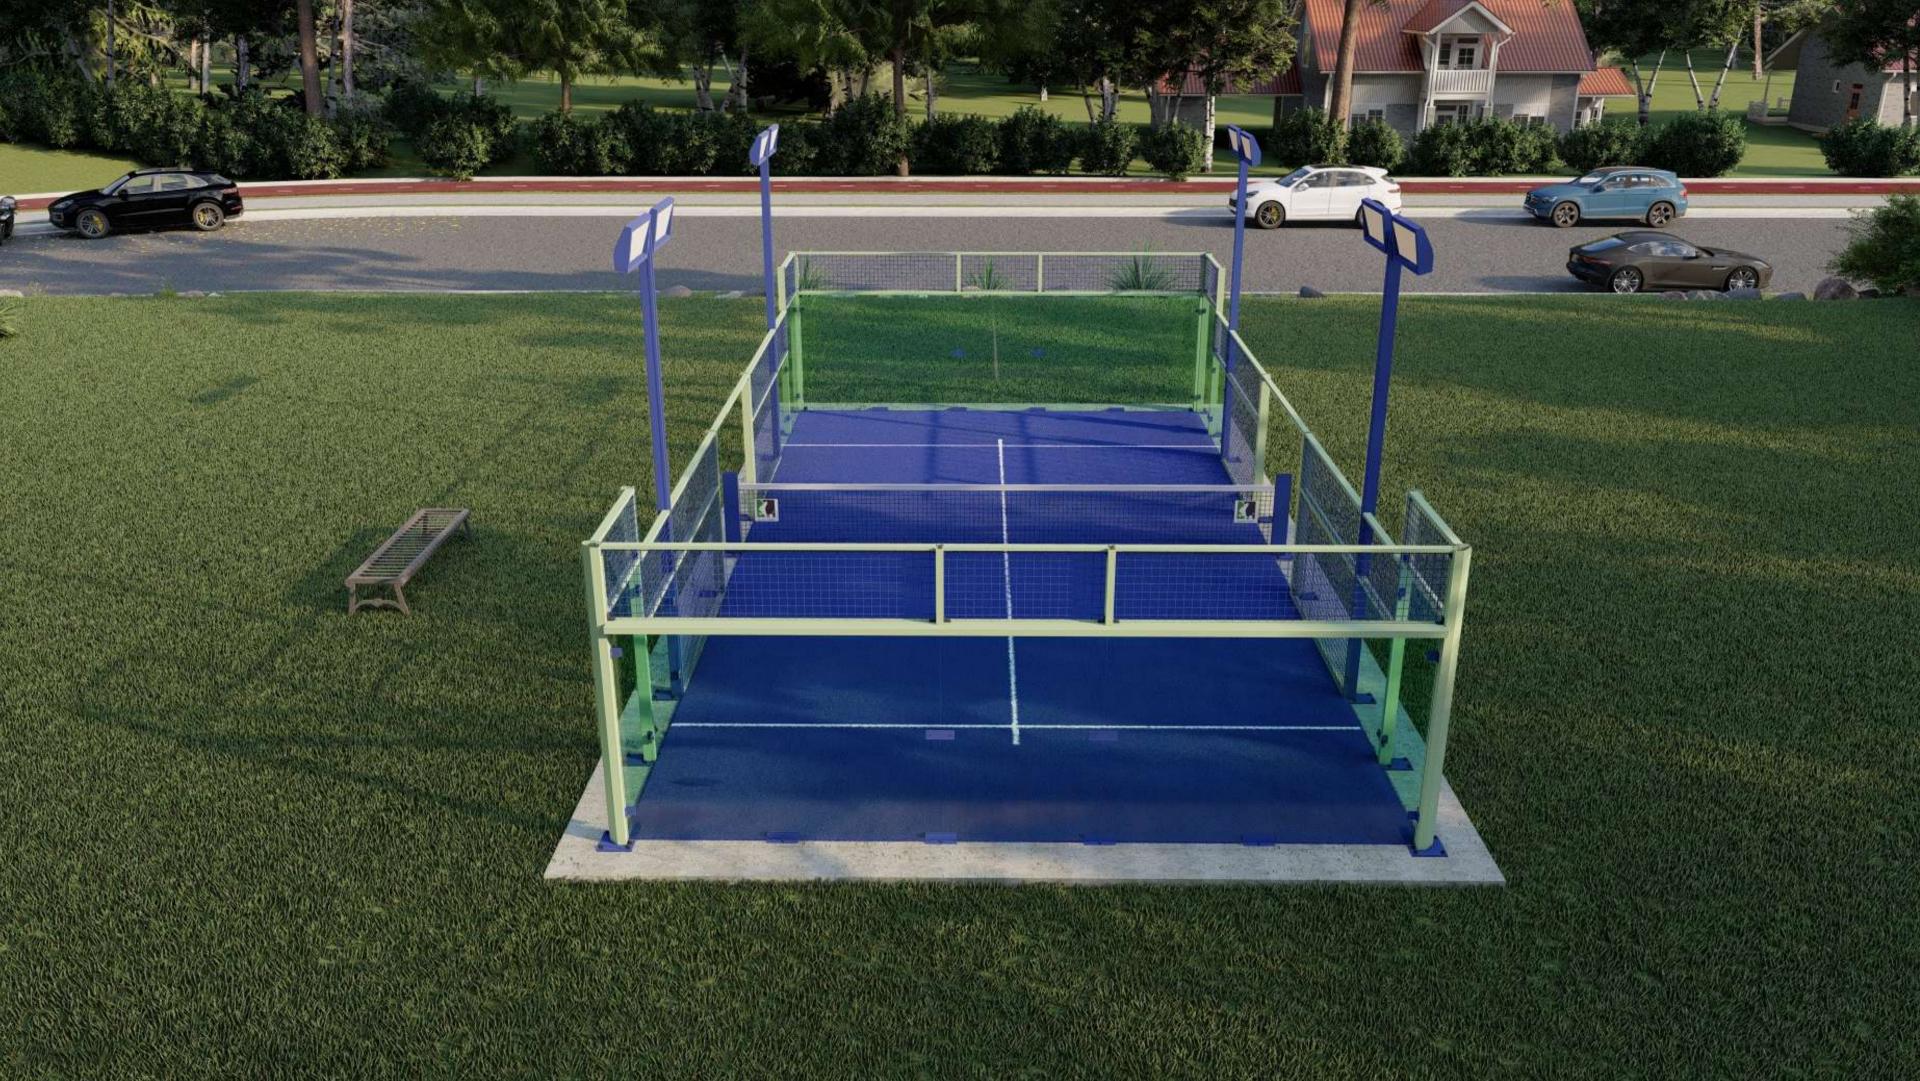

# PANORAMIC COURT

- Aluminum profile structural system with pillar dimensions of 150x45x1.7(8 units), 106x232x3(4 units), 90x45x 1.7(8 units).
- Anchor plates in hot-dip galvanized steel for fastening the structure and glass with dimensions of 250x200x15(8 units), 495x250x15(4 units), 150x120x15(8 units).
- Upper horizontal beam in glass bottoms of 281x91(2 units).
- Electro welded mesh 50x50x4mm.
- Type A2 stainless steel M8 screws for fastening glass and mesh.
- Lighting poles integrated in the structure.
- Structure calculated according to the technical building code.
- 15-year warranty on the aluminum structure against corrosion and factory defects in the lacquer.

# PANORAMIC COURT

### **GLASS:**

Tempered safety glass in in 10 mm, 18 panels of 3000x2000, complying with the UNE-EN12150-1 standard.

### **ARTIFICIAL GRASS**

• Fibrillated, monofilament or supercourt

### LIGHTING

• Power of 200w per LED spotlight

### **FINISH**

Texurized polyester coating, possibility to choose color