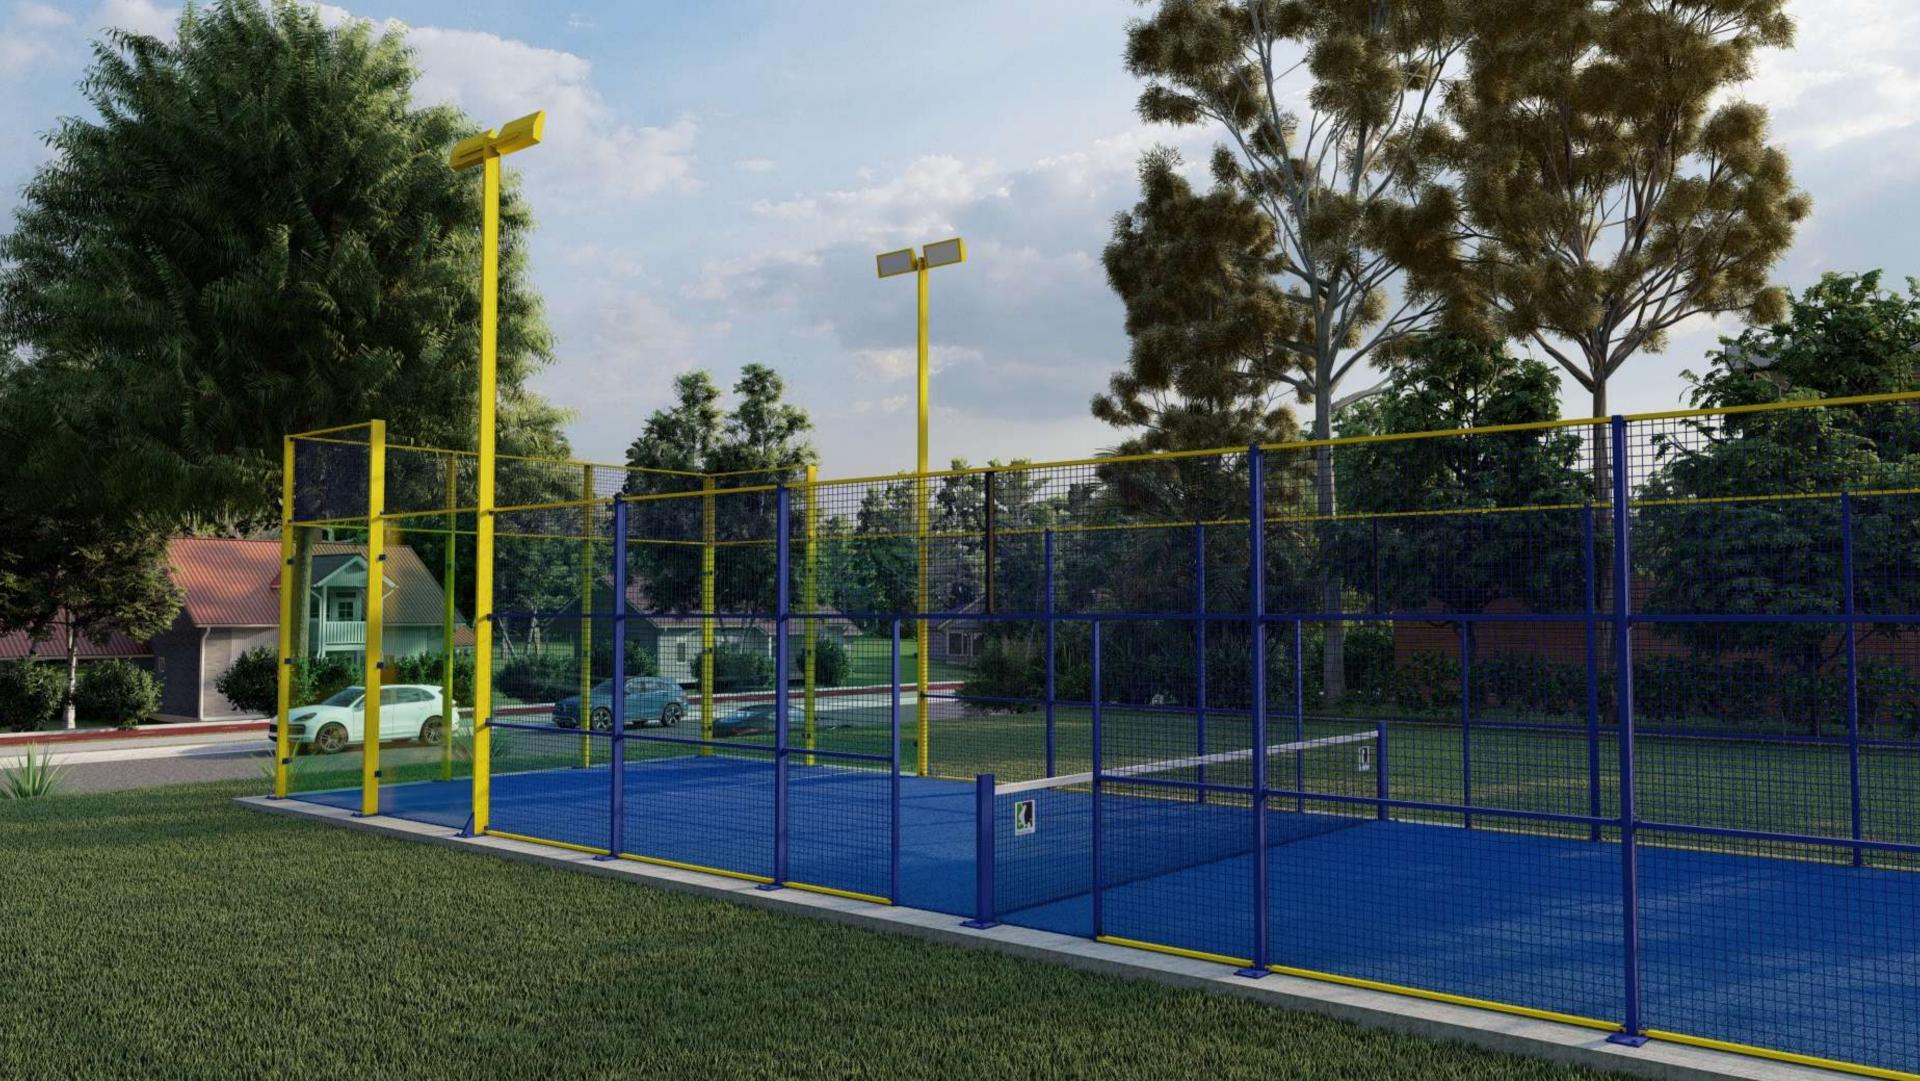

# PANORAMIC COURT

- Aluminum profile structural system with pillar dimensions of 150x45x1.7(8 units), 106x232x3(4 units), 90x45x 1.7(8 units).
- Anchor plates in hot-dip galvanized steel for fastening the structure and glass with dimensions of 250x200x15(8 units), 495x250x15(4 units), 150x120x15(8 units).
- Upper horizontal beam in glass bottoms of 281x91(2 units).
- Electro welded mesh 50x50x4mm.
- Type A2 stainless steel M8 screws for fastening glass and mesh.
- Lighting poles integrated in the structure.
- Structure calculated according to the technical building code.
- 15-year warranty on the aluminum structure against corrosion and factory defects in the lacquer.

# PANORAMIC COURT