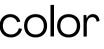

# PANORAMIC COURT

- Aluminum profile structural system with pillar dimensions of 150x45x1.7(8 units), 106x232x3(4 units), 90x45x 1.7(8 units).
- Anchor plates in hot-dip galvanized steel for fastening the structure and glass with dimensions of 250x200x15(8 units), 495x250x15(4 units), 150x120x15(8 units).
- Upper horizontal beam in glass bottoms of 281x91(2 units).
- Electro welded mesh 50x50x4mm.
- Type A2 stainless steel M8 screws for fastening glass and mesh.
- Lighting poles integrated in the structure.
- Structure calculated according to the technical building code.
- 15-year warranty on the aluminum structure against corrosion and factory defects in the lacquer.

# PANORAMIC COURT