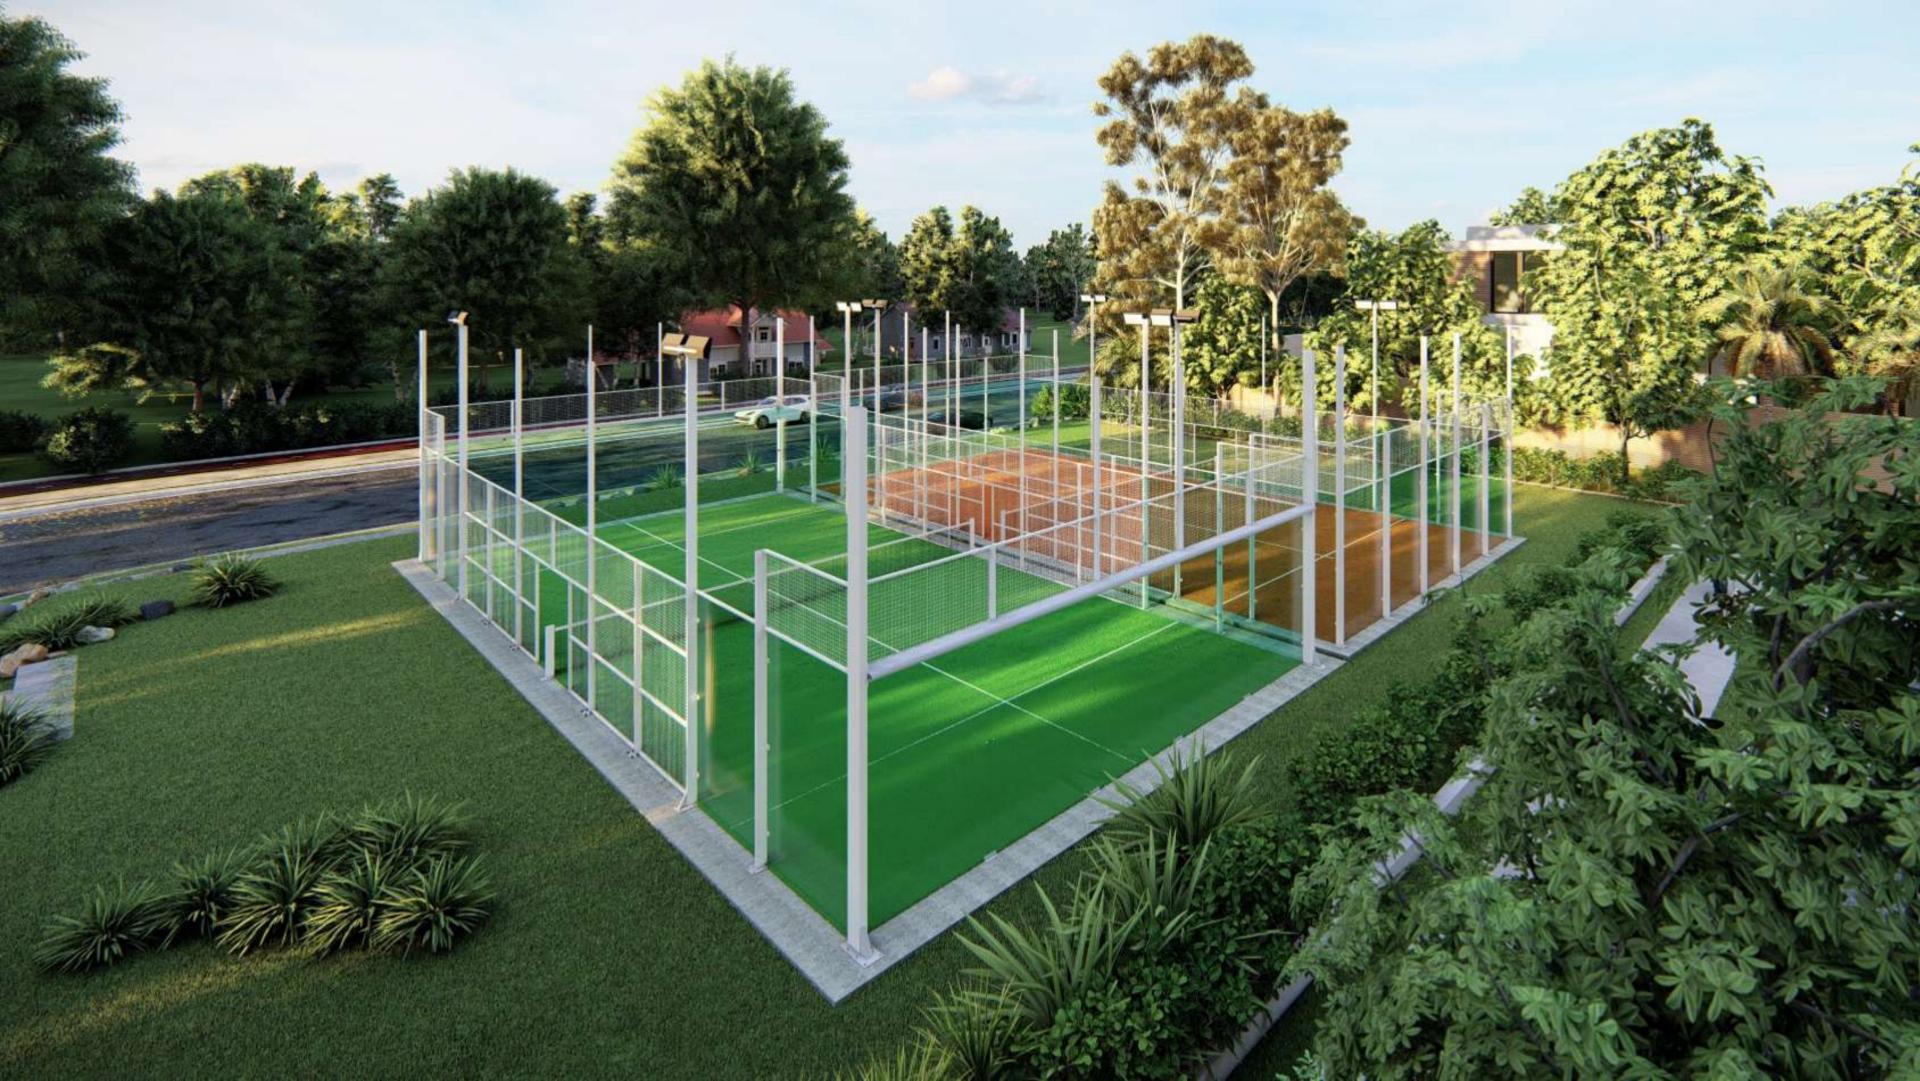

# SERENA PADEL

# PANORAMIC COURT

- Aluminum profile structural system with pillar dimensions of 150x45x1.7(8 units), 106x232x3(4 units), 90x45x 1.7(8 units).
- Anchor plates in hot-dip galvanized steel for fastening the structure and glass with dimensions of 250x200x15(8 units), 495x250x15(4 units), 150x120x15(8 units).
- Upper horizontal beam in glass bottoms of 281x91(2 units).
- Electro welded mesh 50x50x4mm.
- Type A2 stainless steel M8 screws for fastening glass and mesh.
- Lighting poles integrated in the structure.
- Structure calculated according to the technical building code.
- 15-year warranty on the aluminum structure against corrosion and factory defects in the lacquer.

# PANORAMIC COURT