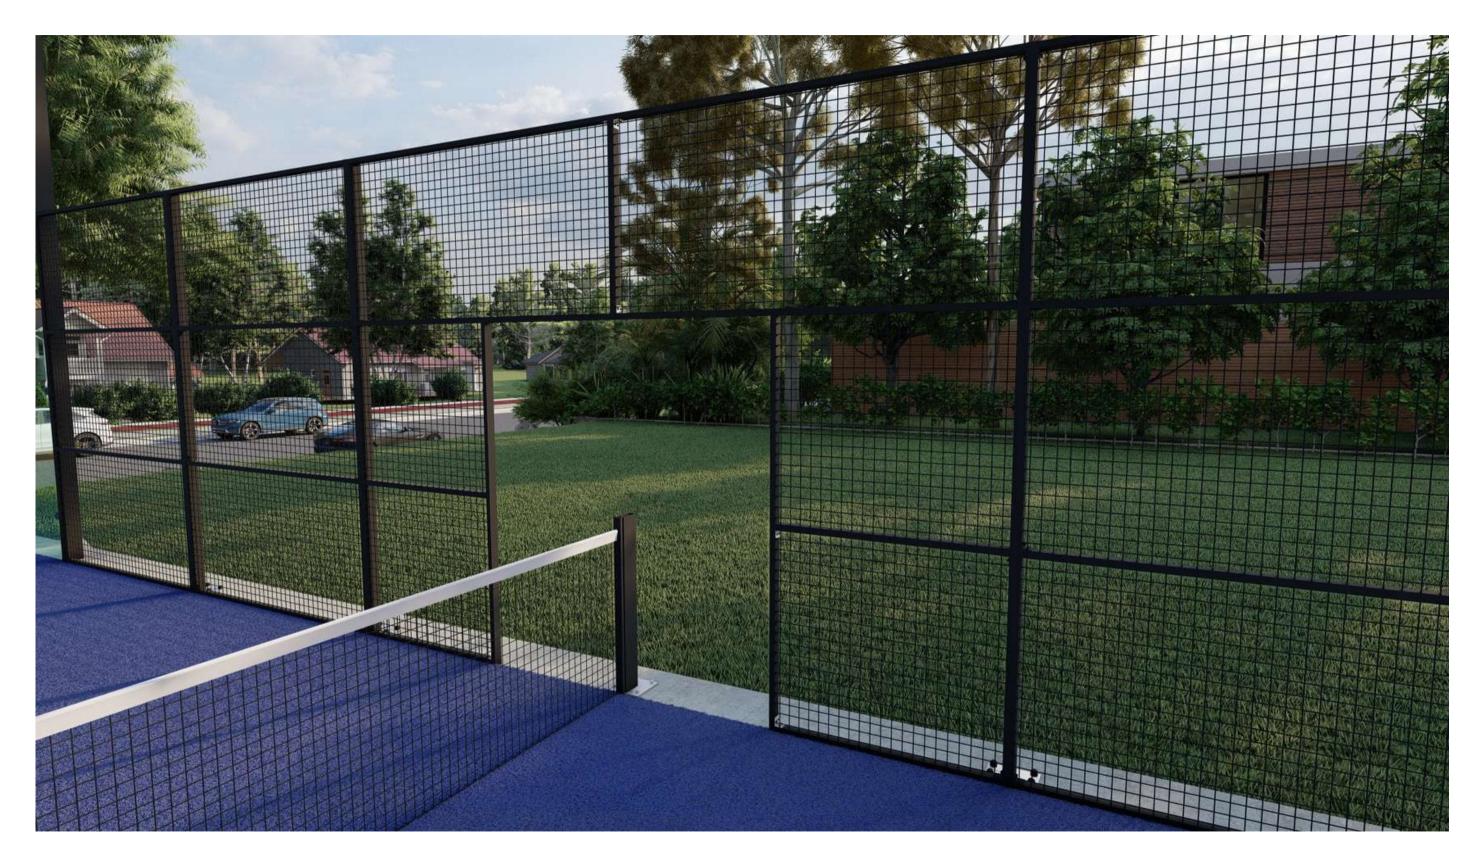

lvanized steel for fastening the structure and glass with measures 200x200x12(4 units) 150x120x12(16 units).
- Electro welded mesh 50x50x4mm
- Screws M8 in stainless steel type A2 for the fastening of glass and mesh.
- Lighting poles integrated in the structure
- Structure calculated according to technical building code.
- 15 years warranty on the aluminum structure against corrosion and factory defect in the lacquering.



# BABY COURT

### **GLASS:**

• Tempered safety glass in 10mm, 4 panes of 1500x2500 4 panes of 1500x1000 and 4 panes of 1000x1000, complying with the UNE-EN 12150-1 standard.

### **ARTIFICIAL GRASS**

Fibrillated

### LIGHTING

• Power of 200w per LED spotlight

### **FINISH**

Texurized polyester coating, possibility to choose color





37







### **DOOR TYPES**



### **Open court**

### **DOOR TYPES**



### Hinged door



### **DOOR TYPES**



### **Sliding door**



## TURF

### Main supplier: **MONDO**

### **STX 96 A**



### SUPERCOURT® XN





## **BALL SAVER**

A structure is added to the court, which reaches a maximum height of 6 meters, to prevent the balls from leaving the enclosure.

This structure can be added to all courts.











## **DISEÑOS PERSONALIZADOS DE PISTAS**





### Multipurpose court for Italian company





### Customized court for padel club in Bahrain