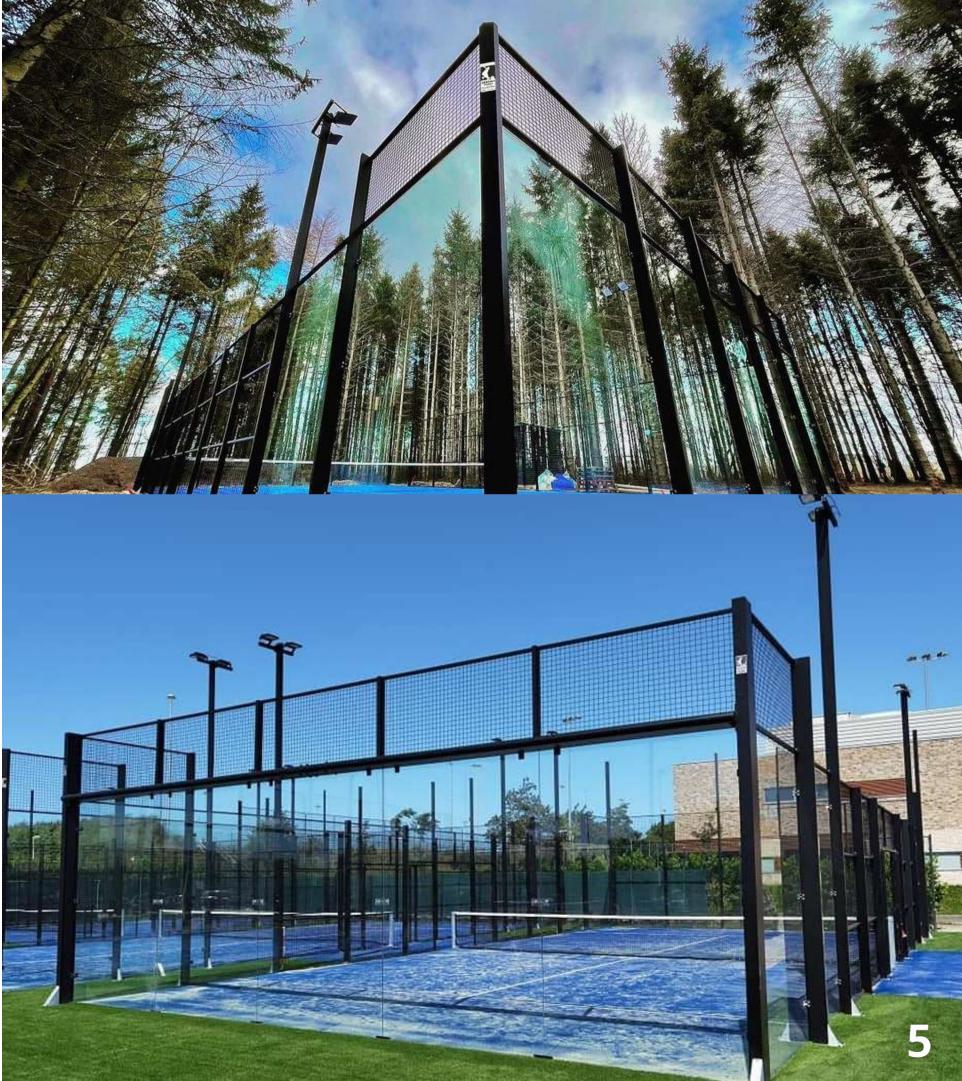

uring aluminum paddle tennis courts.

We provide "turnkey" services, we offer a wide variety of grass to choose from, replacement of glass and we offer maintenance service.

Serena Padel has a team of engineers with extensive experience in the sector, able to advise you personally and develop the most appropriate solution for the implementation of your project.





### **KEYS TO ALUMINUM**



### SUSTANAIBLE















### NO COMBUSTIBLE

# SUSTAINABLE AND ECOLOGICAL

### SERENAPADEL works mainly with 100% recyclable aluminum





### **SERVICES & FACILITIES**

- 15 years guarantee
- Project in hand, we take care of the installation and assembly of the track
- Installation and assembly of the court
- Personalized advice
- Padel courts completely customized to the client's request.







### RAFA NADAL ACADEMY





### NETHERLAND

### BAHRAIN

### STARLIGHT VERSION

All courts can be customized in the corner with the logo of the club, screen-printed on an aluminum profile coupling in which in turn you can install an LED strip which can be customized.







# SERENA PADEL

# PANORAMIC COURT

- Aluminum profile structural system with pillar dimensions of 150x45x1.7(8 units), 106x232x3(4 units), 90x45x 1.7(8 units).
- Anchor plates in hot-dip galvanized steel for fastening the structure and glass with dimensions of 250x200x15(8 units), 495x250x15(4 units), 150x120x15(8 units).
- Upper horizontal beam in glass bottoms of 281x91(2 units).
- Electro welded mesh 50x50x4mm.
- Type A2 stainless steel M8 screws for fastening glass and mesh.
- Lighting poles integrated in the st