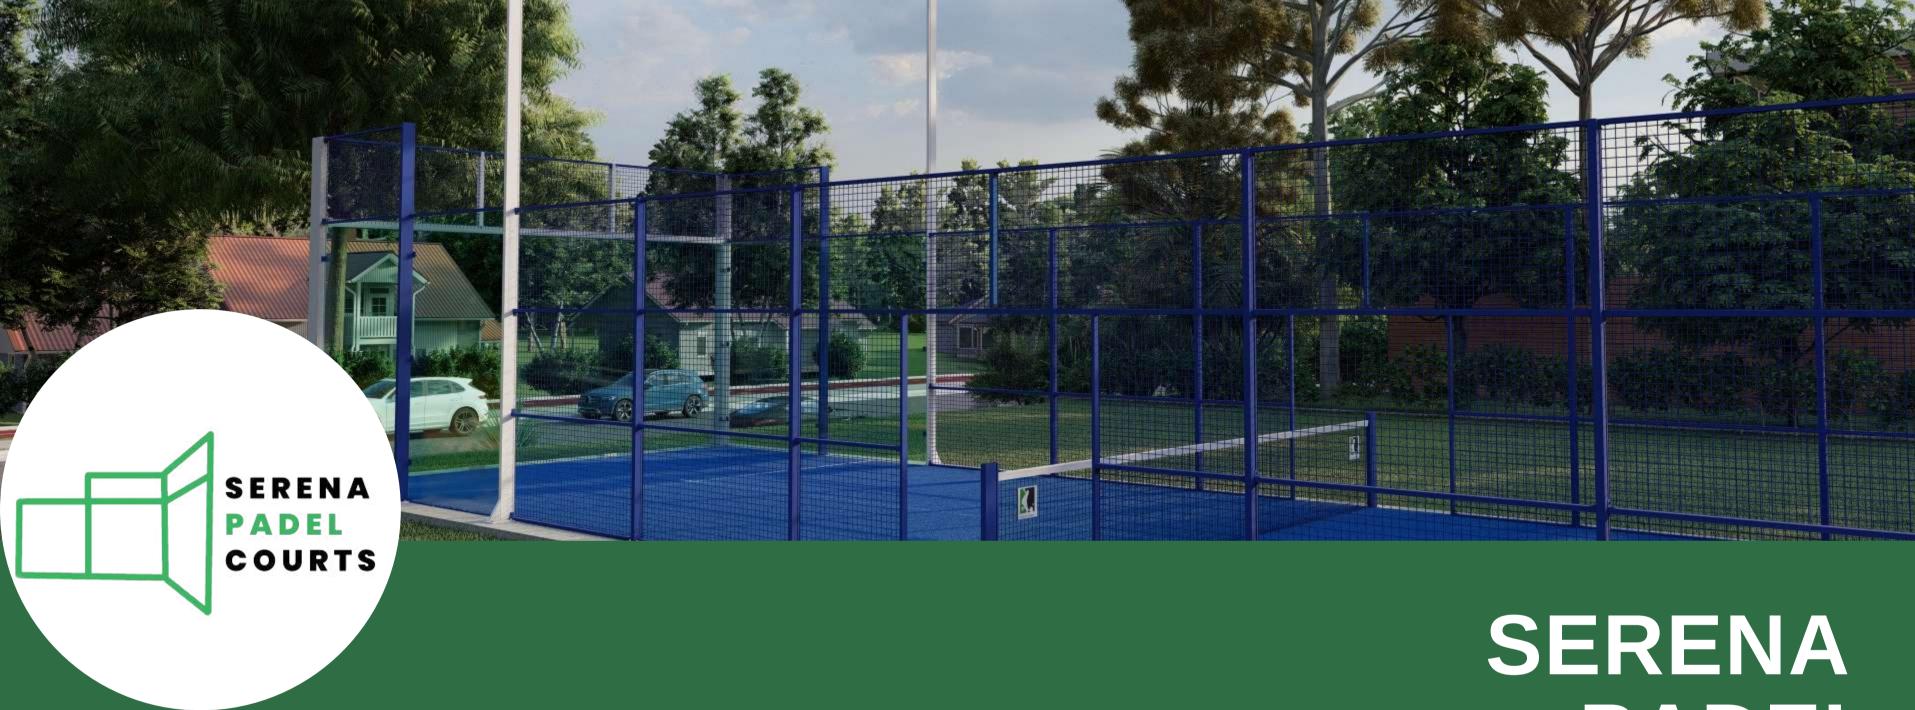

### SERENA PADEL ALUMINIUM COURTS 2023

# Serena Padel is a company with more than 10 years of experience in the manufacturing and construction of aluminum paddle courts around the world.

We have our extensive facilities in Villanueva de la Serena, Badajoz, where we carry out our work of manufacturing aluminum paddle tennis courts.

We provide "turnkey" services, we offer a wide variety of grass to choose from, replacement of glass and we offer maintenance service.

Serena Padel has a team of engineers with extensive experience in the sector, able to advise you personally and develop the most appropriate solution for the implementation of your project.