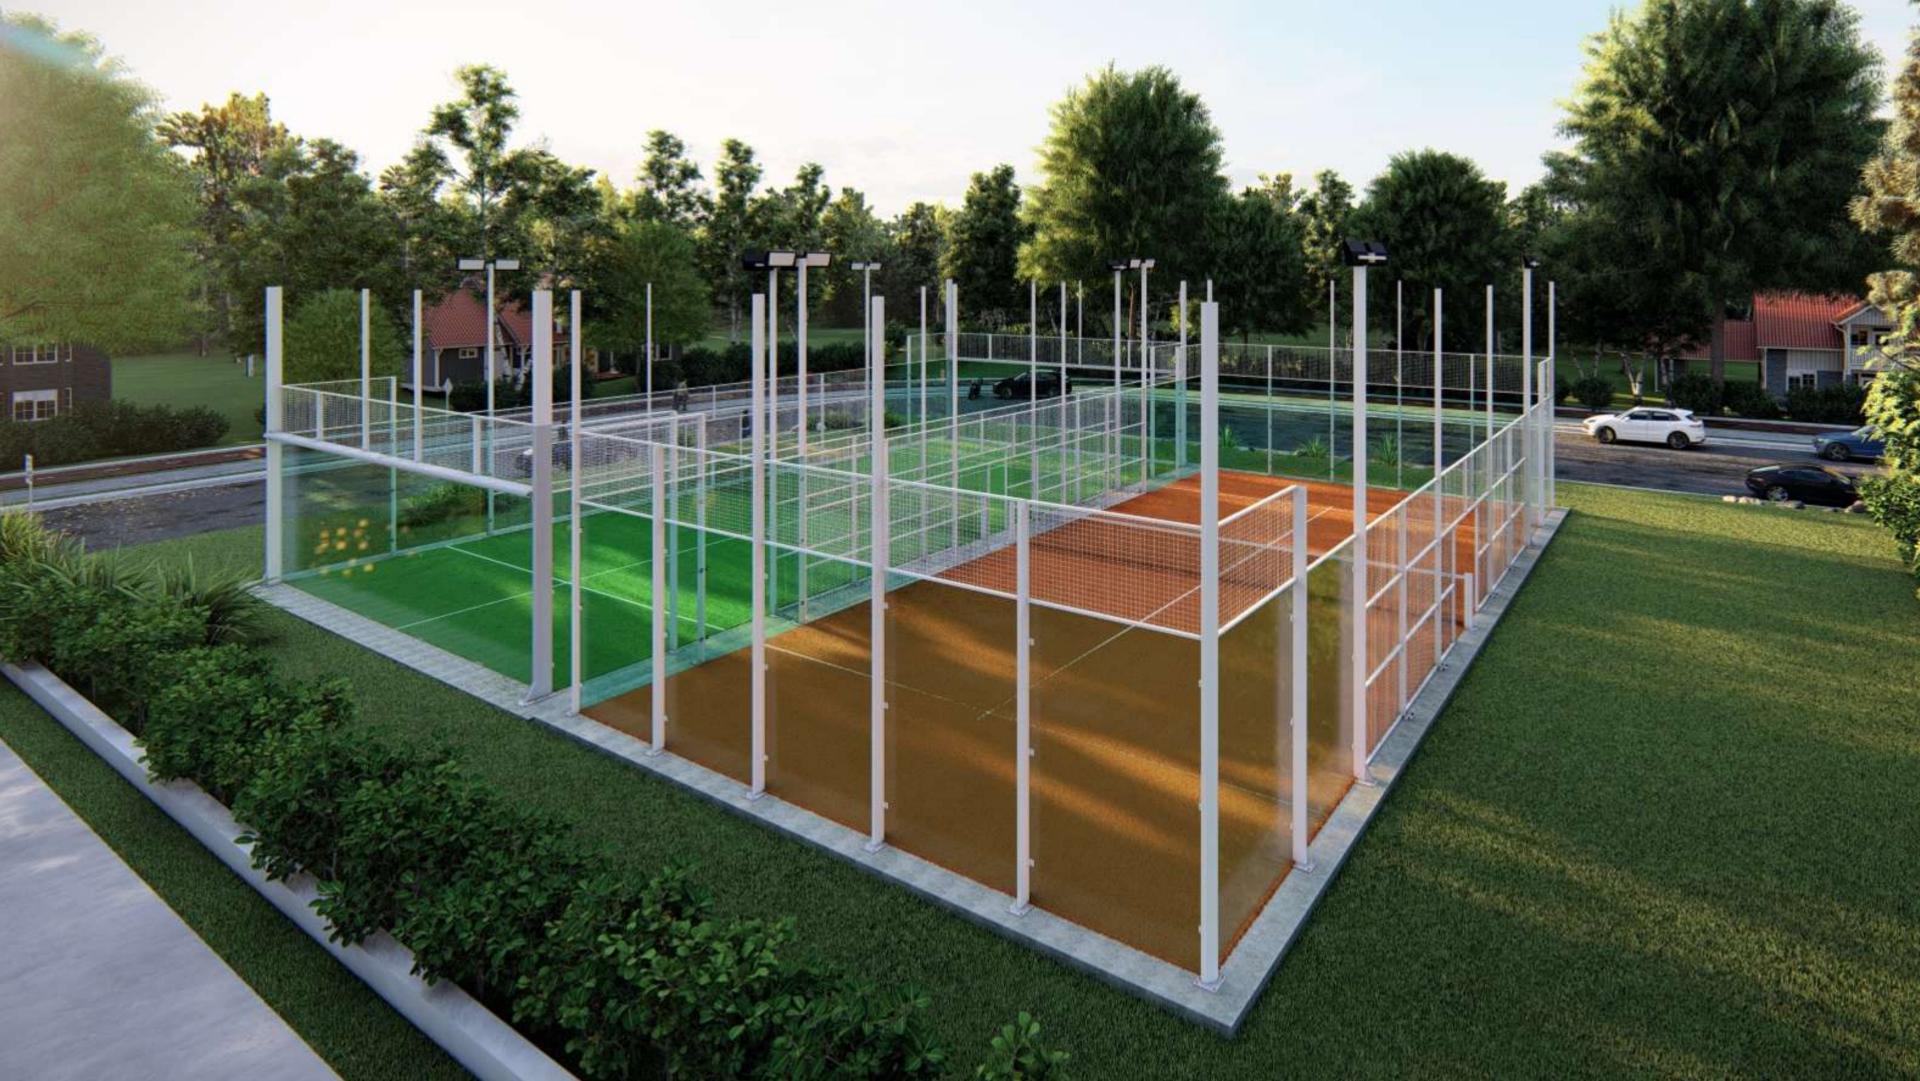

# PANORAMIC COURT

- Aluminum profile structural system with pillar dimensions of 150x45x1.7(8 units), 106x232x3(4 units), 90x45x 1.7(8 units).
- Anchor plates in hot-dip galvanized steel for fastening the structure and glass with dimensions of 250x200x15(8 units), 495x250x15(4 units), 150x120x15(8 units).
- Upper horizontal beam in glass bottoms of 281x91(2 units).
- Electro welded mesh 50x50x4mm.
- Type A2 stainless steel M8 screws for fastening glass and mesh.
- Lighting poles integrated in the structure.
- Structure calculated according to the technical building code.
- 15-year warranty on the aluminum structure against corrosion and factory defects in the lacquer.

# PANORAMIC COURT