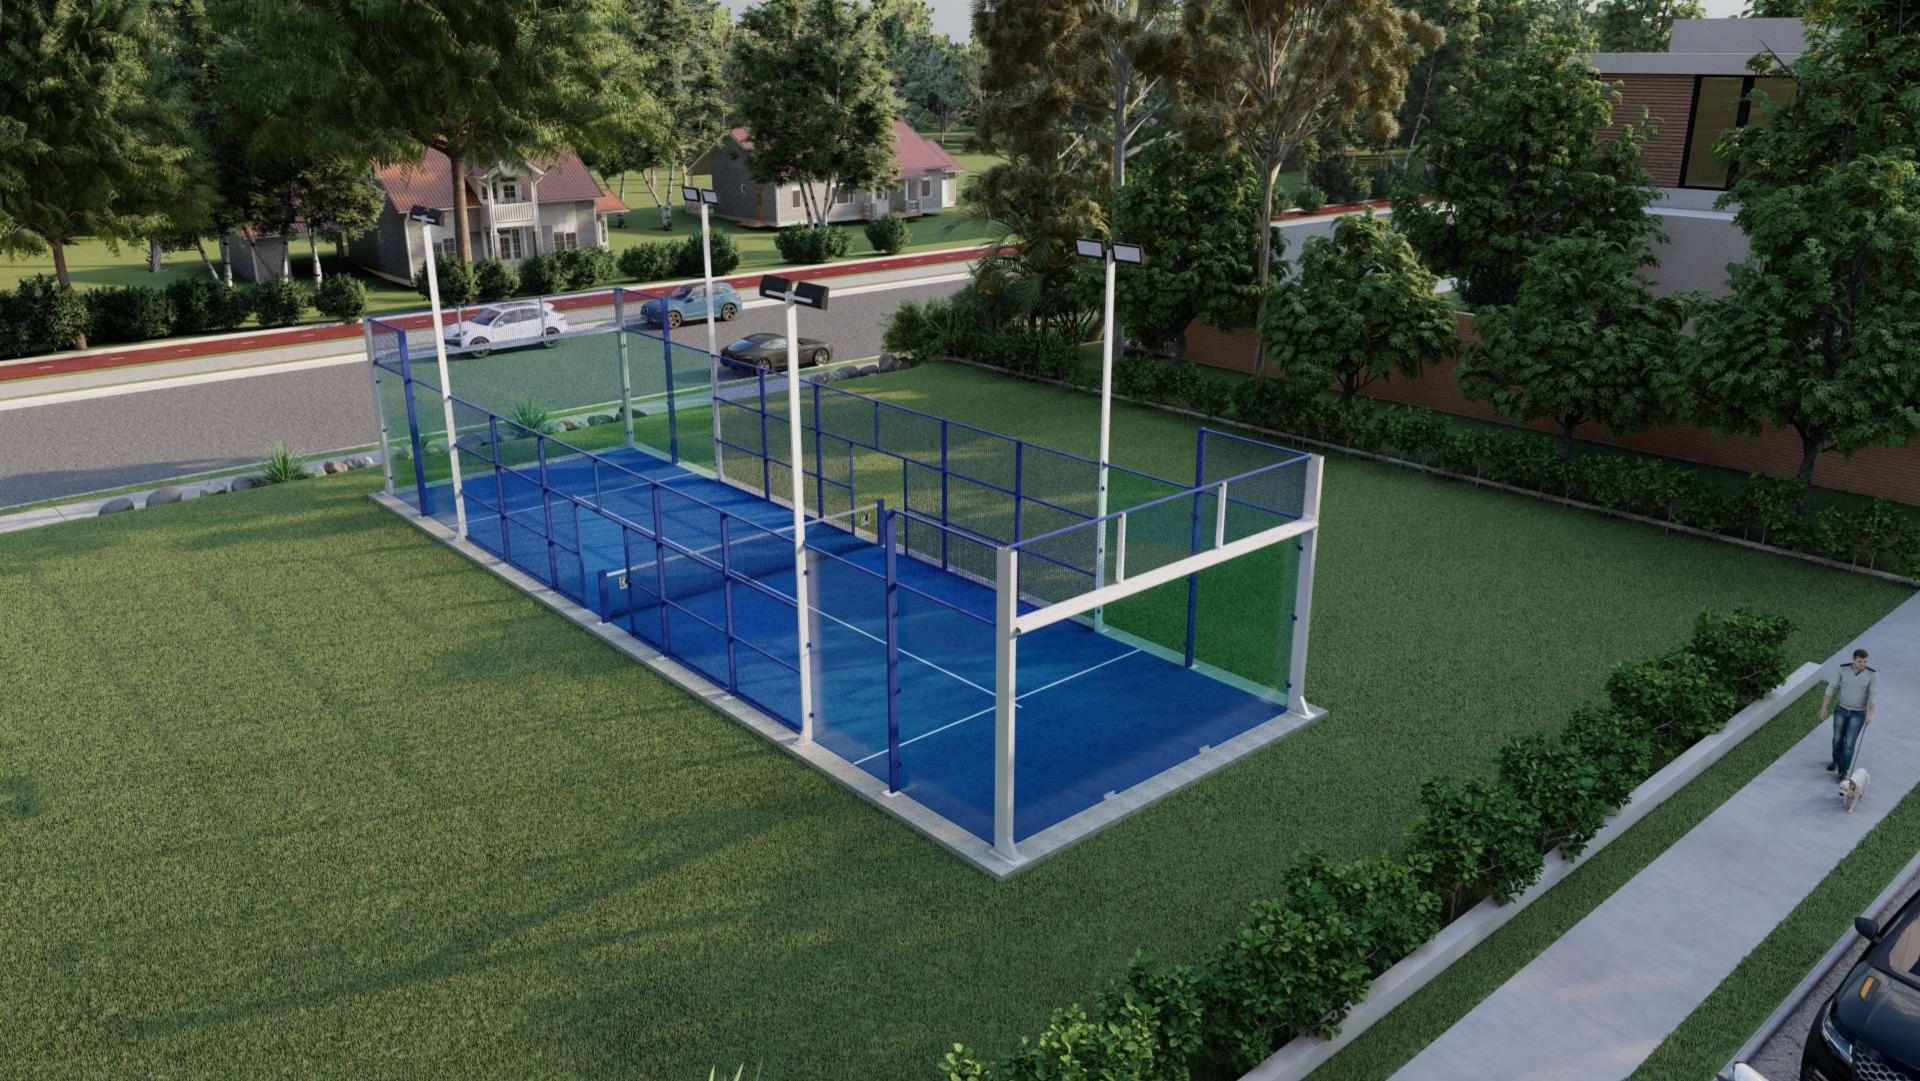

# EUROPEAN COURT

- Electro welded mesh 50x50x4mm
- Lighting poles integrated into the structure
- Structural system of aluminum profiles with pillar dimensions of 1920x45x2 (8) units), 150x45x1.7 (8 units), 115x115x1.7 (4 units), 150x45x1.7 (8 units).
- Anchor plates in hot-dip galvanized steel for fastening the structure and glass with dimensions 300x250x12(8 units), 250x200x12(8 units), 200x 200x 200x12(4 units), 200x200x12(8 units).
- Structure calculated according to the technical building code.
- 15 years warranty on the aluminum structure against corrosion and factory defect in the lacquer.

# EUROPEAN COURT