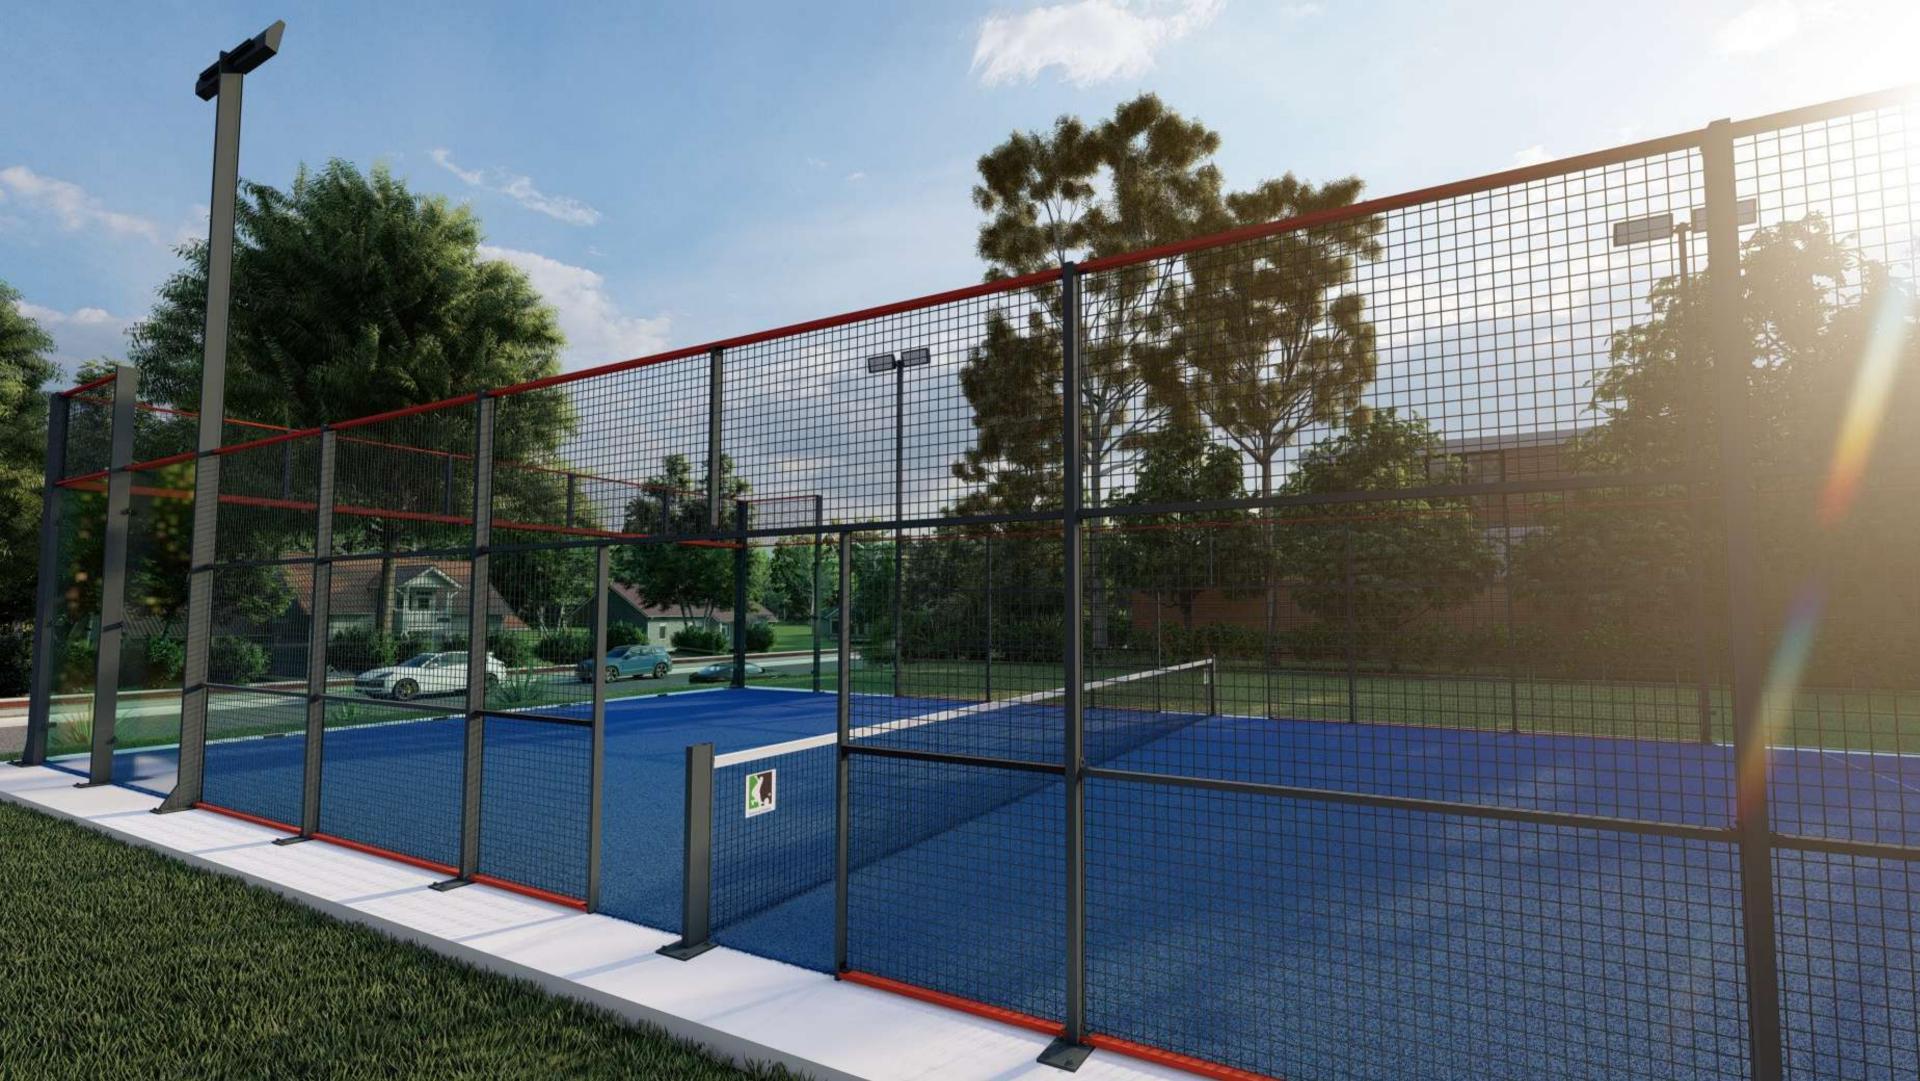

# PANORAMIC COURT

- Aluminum profile structural system with pillar dimensions of 150x45x1.7(8 units), 106x232x3(4 units), 90x45x 1.7(8 units).
- Anchor plates in hot-dip galvanized steel for fastening the structure and glass with dimensions of 250x200x15(8 units), 495x250x15(4 units), 150x120x15(8 units).
- Upper horizontal beam in glass bottoms of 281x91(2 units).
- Electro welded mesh 50x50x4mm.
- Type A2 stainless steel M8 screws for fastening glass and mesh.
- Lighting poles integrated in the structure.
- Structure calculated according to the technical building code.
- 15-year warranty on the aluminum structure against corrosion and factory defects in the lacquer.

# PANORAMIC COURT