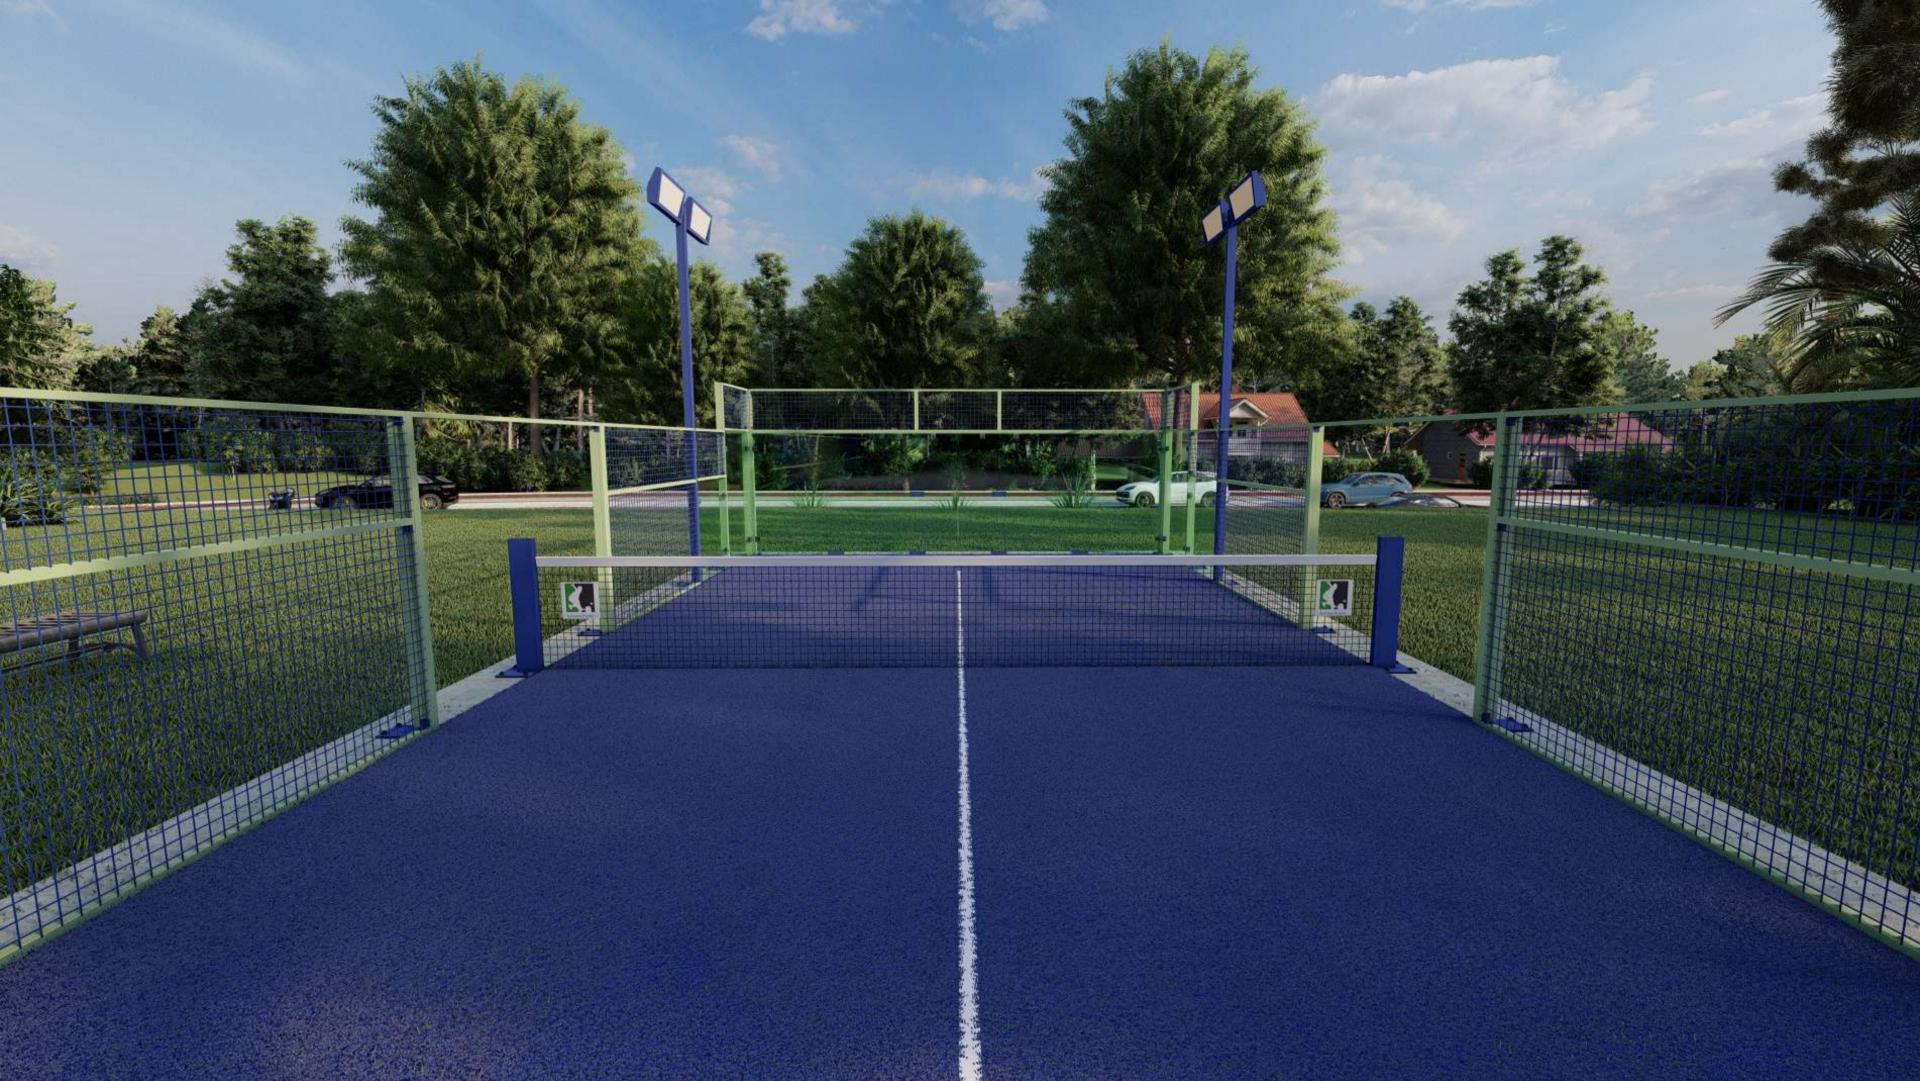

# SERENA PADEL

# PANORAMIC COURT

- Aluminum profile structural system with pillar dimensions of 150x45x1.7(8 units), 106x232x3(4 units), 90x45x 1.7(8 units).
- Anchor plates in hot-dip galvanized steel for fastening the structure and glass with dimensions of 250x200x15(8 units), 495x250x15(4 units), 150x120x15(8 units).
- Upper horizontal beam in glass bottoms of 281x91(2 units).
- Electro welded mesh 50x50x4mm.
- Type A2 stainless steel M8 screws for fastening glass and mesh.
- Lighting poles integrated in the structure.
- Structure calculated according to the technical building code.
- 15-year warranty on the aluminum structure against corrosion and factory defects in the lacquer.

# PANORAMIC COURT