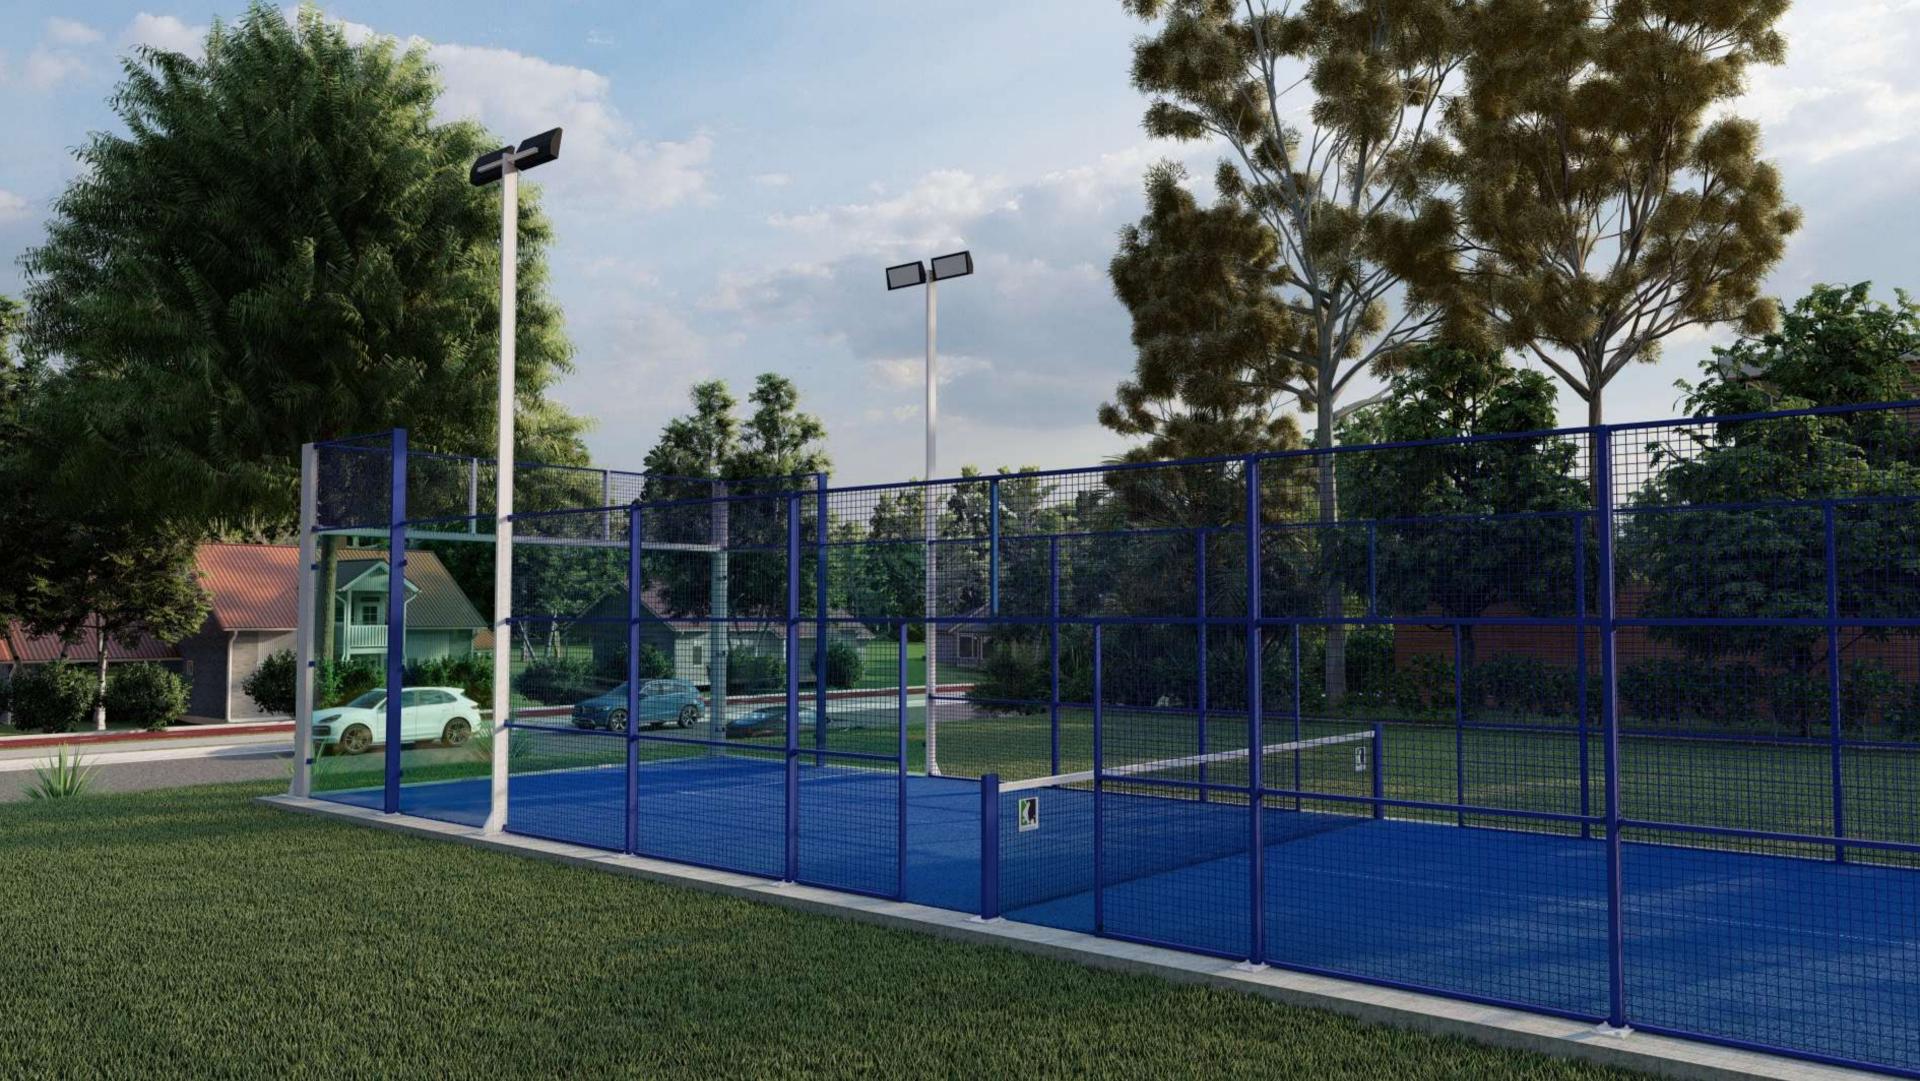

# PANORAMIC COURT

- Aluminum profile structural system with pillar dimensions of 150x45x1.7(8 units), 106x232x3(4 units), 90x45x 1.7(8 units).
- Anchor plates in hot-dip galvanized steel for fastening the structure and glass with dimensions of 250x200x15(8 units), 495x250x15(4 units), 150x120x15(8 units).
- Upper horizontal beam in glass bottoms of 281x91(2 units).
- Electro welded mesh 50x50x4mm.
- Type A2 stainless steel M8 screws for fastening glass and mesh.
- Lighting poles integrated in the structure.
- Structure calculated according to the technical building code.
- 15-year warranty on the aluminum structure against corrosion and factory defects in the lacquer.

# PANORAMIC COURT