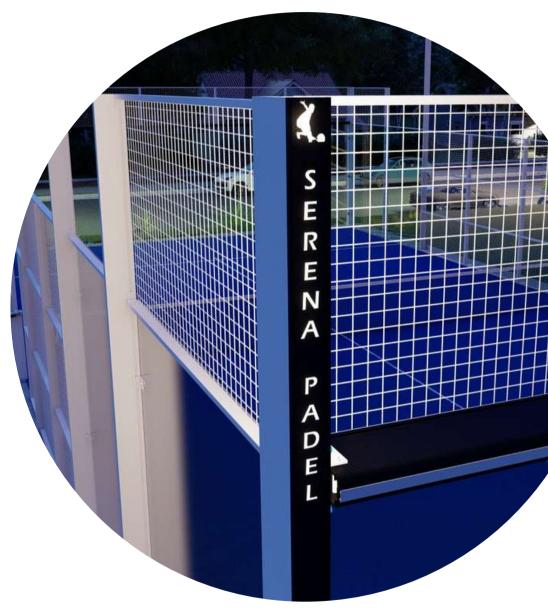

### STARLIGHT VERSION

All courts can be customized in the corner with the logo of the club, screen-printed on an aluminum profile coupling in which in turn you can install an LED strip which can be customized.