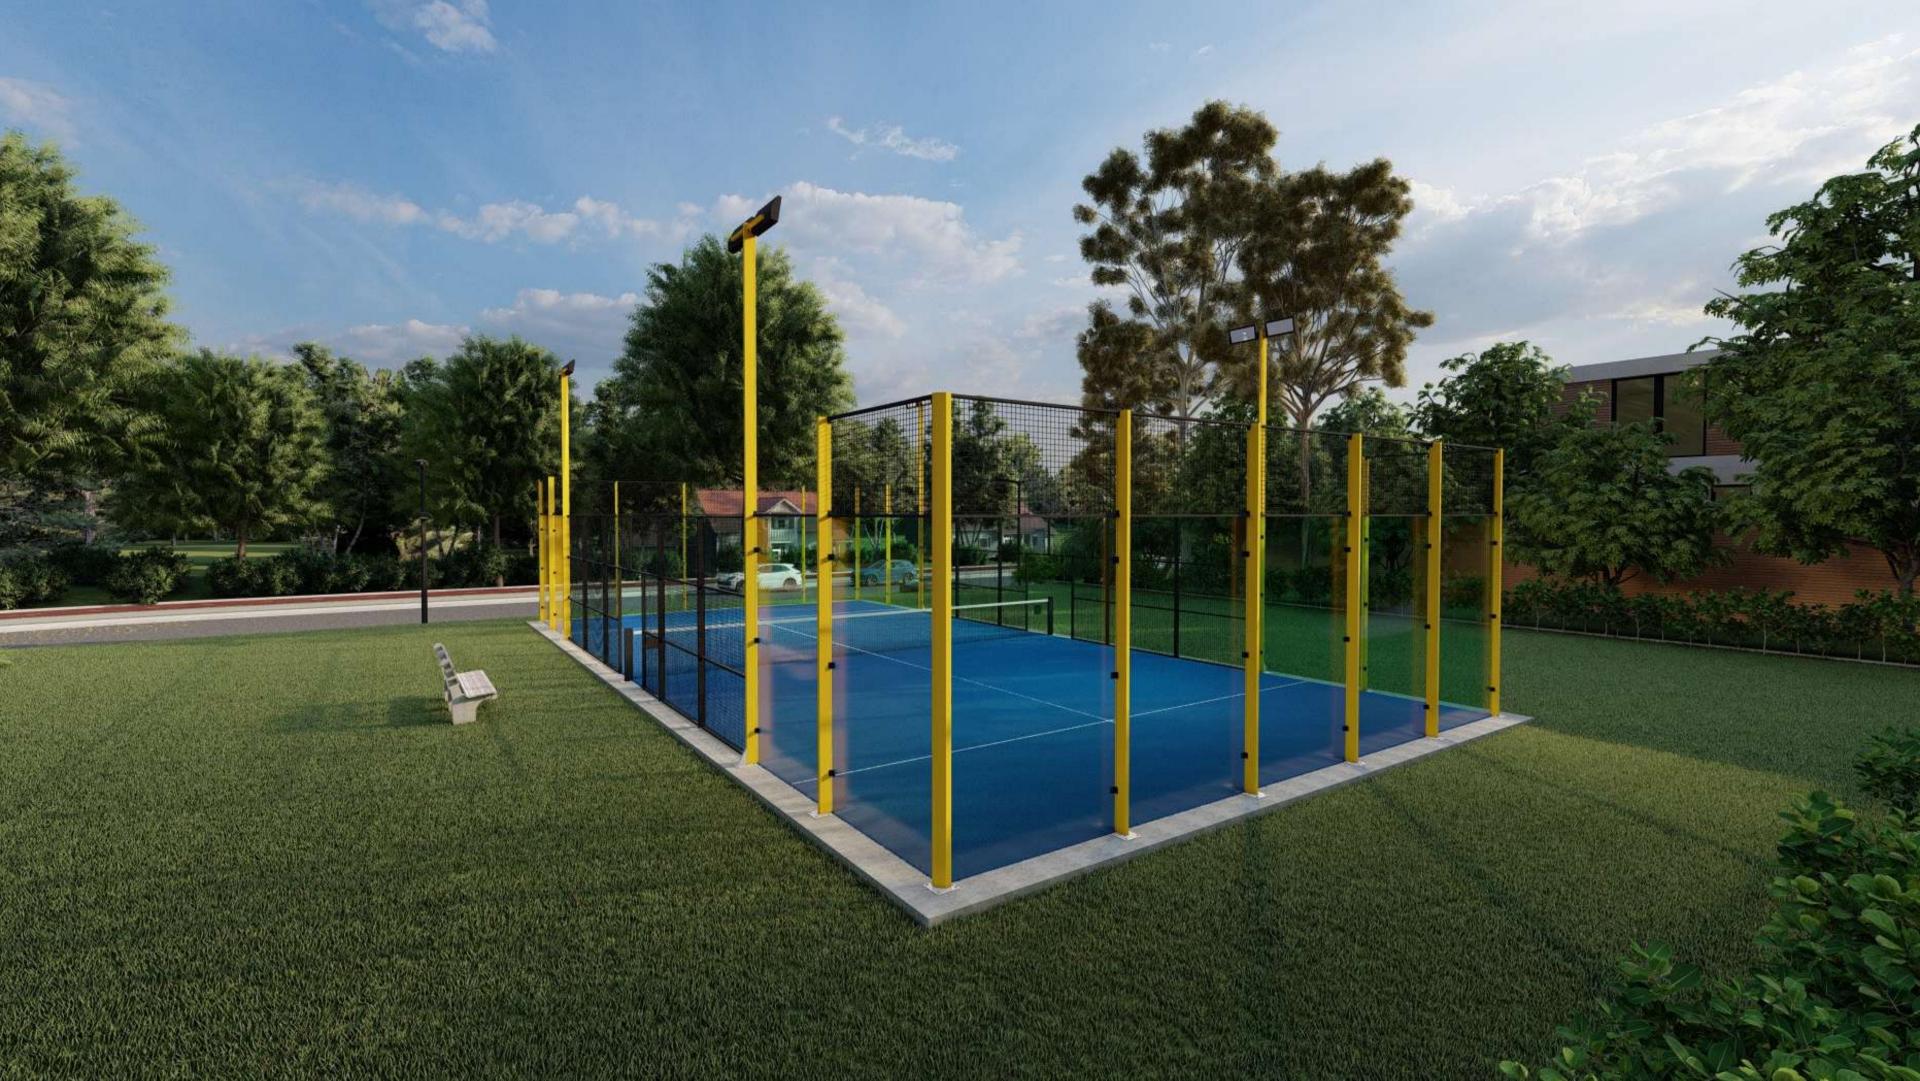

### SINGLE PANORAMIC COURT

- Aluminum profile structural system with pillar dimensions of 150x45x1.7(8 units), 106x232x3(4 units),90x45x1.7 (8 units).
- Anchor plates in hot-dip galvanized steel for fastening the structure and glass with dimensions of 250x200x15(8 units), 495x 250x15(4 units)150x120x15(8 units)
- Upper horizontal beam in glass bottoms of 281x91(2 units)
- Electro-welded mesh 50x50x4mm
- Screws M8 stainless steel screws type A2 for glass and mesh fastening.
- Lighting poles integrated in the structure.
- Structure calculated according to the technical building code.
- 15-year warranty on the aluminum structure against corrosion and factory defect in the lacquer.

### SINGLE PANORAMIC COURT