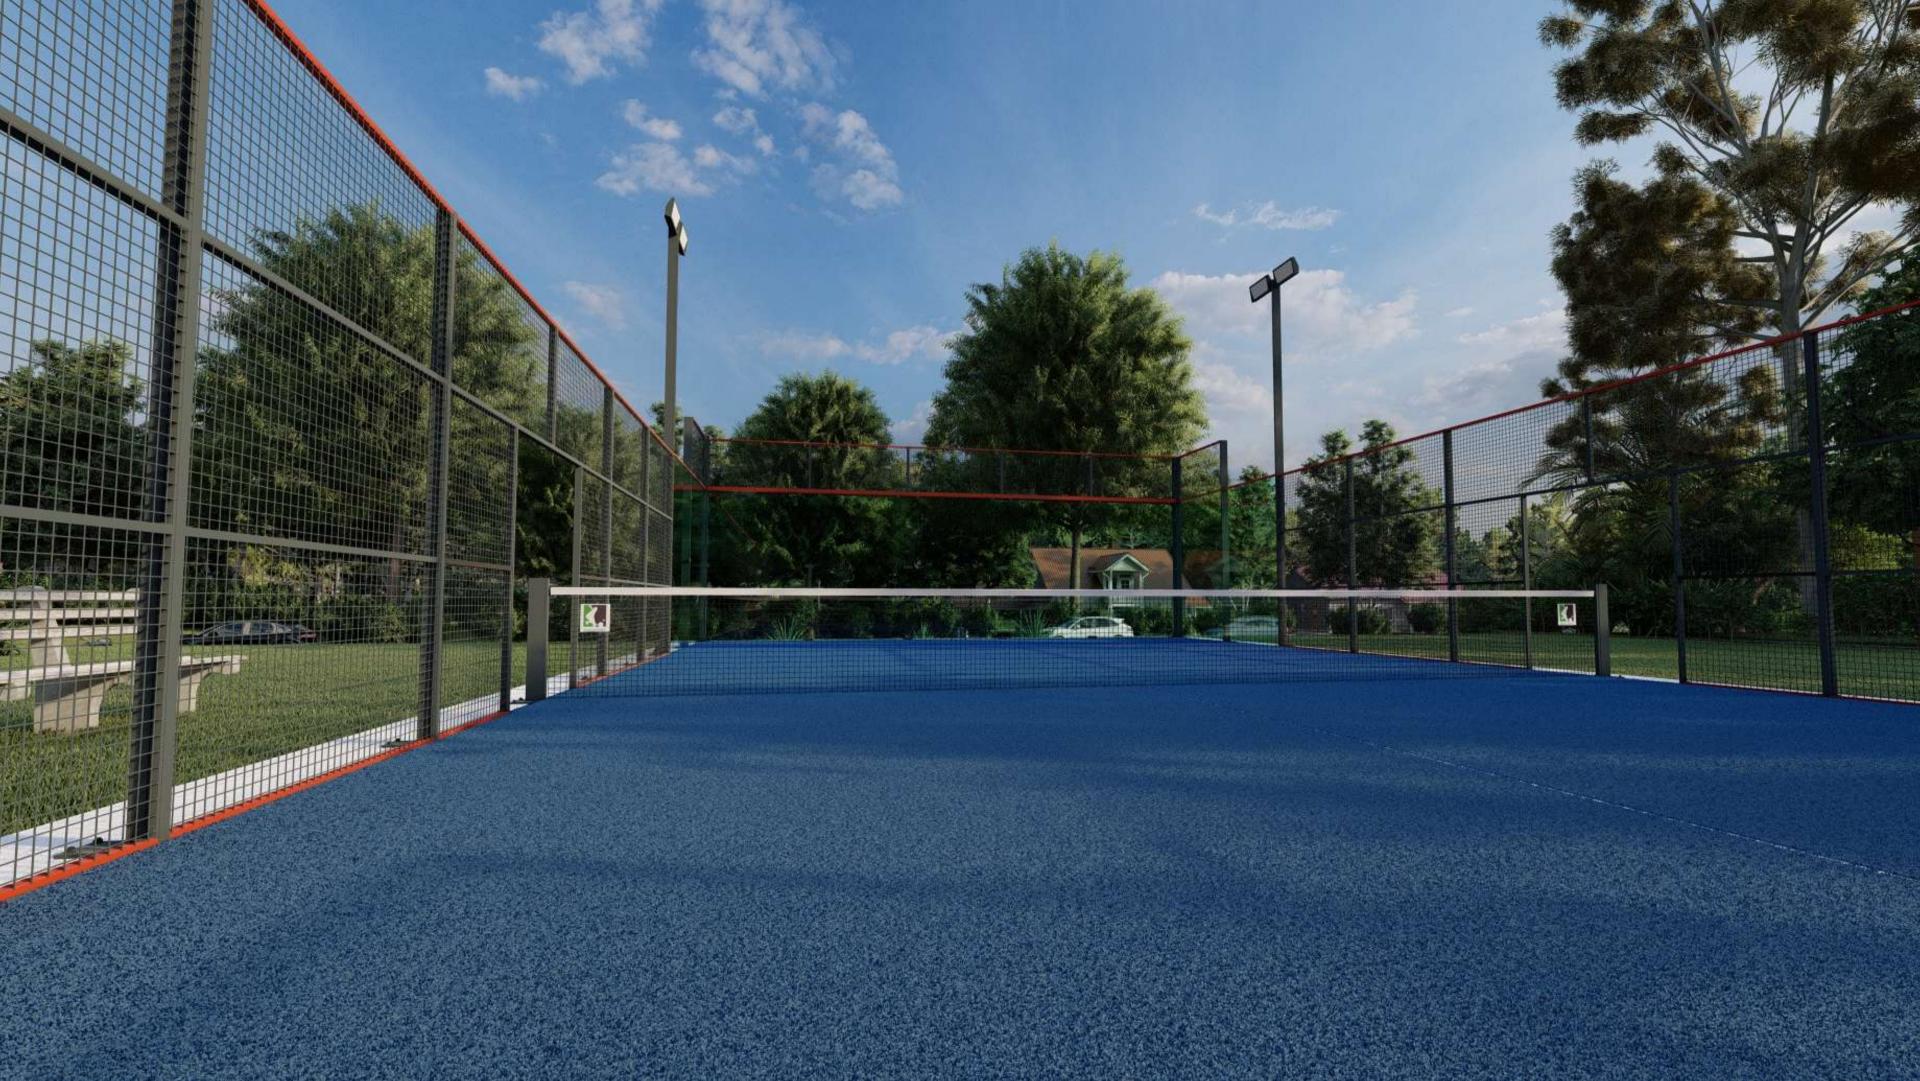

# PANORAMIC COURT

- Aluminum profile structural system with pillar dimensions of 150x45x1.7(8 units), 106x232x3(4 units), 90x45x 1.7(8 units).
- Anchor plates in hot-dip galvanized steel for fastening the structure and glass with dimensions of 250x200x15(8 units), 495x250x15(4 units), 150x120x15(8 units).
- Upper horizontal beam in glass bottoms of 281x91(2 units).
- Electro welded mesh 50x50x4mm.
- Type A2 stainless steel M8 screws for fastening glass and mesh.
- Lighting poles integrated in the structure.
- Structure calculated according to the technical building code.
- 15-year warranty on the aluminum structure against corrosion and factory defects in the lacquer.

# PANORAMIC COURT

### **GLASS:**

Tempered safety glass in in 10 mm, 18 panels of 3000x2000, complying with the UNE-EN12150-1 standard.