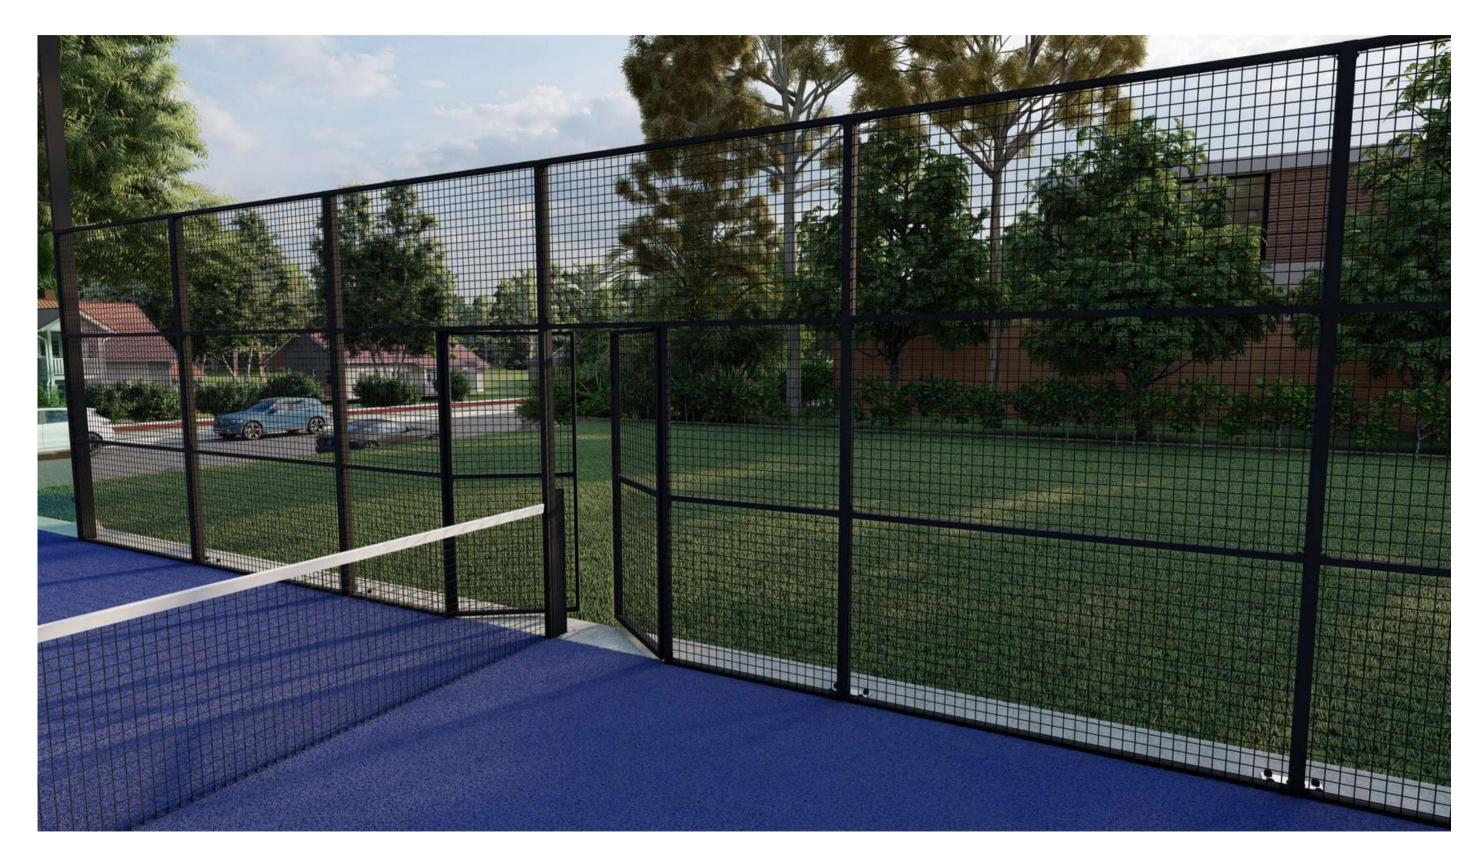

and glass with measures 200x200x12(4 units) 150x120x12(16 units).
- Electro welded mesh 50x50x4mm
- Screws M8 in stainless steel type A2 for the fastening of glass and mesh.
- Lighting poles integrated in the structure
- Structure calculated according to technical building code.
- 15 years warranty on the aluminum structure against corrosion and factory defect in the lacquering.



# BABY COURT

### **GLASS:**

• Tempered safety glass in 10mm, 4 panes of 1500x2500 4 panes of 1500x1000 and 4 panes of 1000x1000, complying with the UNE-EN 12150-1 standard.

### **ARTIFICIAL GRASS**

Fibrillated

### LIGHTING

• Power of 200w per LED spotlight

### **FINISH**

Texurized polyester coating, possibility to choose color





37







### **DOOR TYPES**



### **Open court**

### **DOOR TYPES**



### Hinged door



### **DOOR TYPES**



### **Sliding door**



## TURF

### Main supplier: **MONDO**

### **STX 96 A**



### SUPERCOURT® XN





## **BALL SAVER**

A structure is added to the court, which reaches a maximum height of 6 meters, to prevent the balls from leaving the enclosure.

This structure can be added to all courts.











## **DISEÑOS PERSONALIZADOS DE PISTAS**





### Multipurpose court for Italian company





### Customized court for padel club in Bahrain