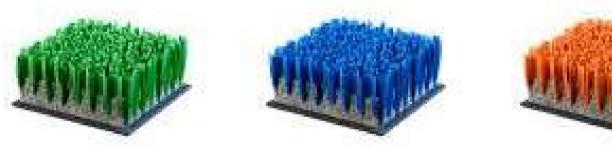

steel type A2 for the fastening of glass and mesh.
- Lighting poles integrated in the structure
- Structure calculated according to technical building code.
- 15 years warranty on the aluminum structure against corrosion and factory defect in the lacquering.



# BABY COURT

### **GLASS:**

• Tempered safety glass in 10mm, 4 panes of 1500x2500 4 panes of 1500x1000 and 4 panes of 1000x1000, complying with the UNE-EN 12150-1 standard.

### **ARTIFICIAL GRASS**

Fibrillated

### LIGHTING

• Power of 200w per LED spotlight

### **FINISH**

Texurized polyester coating, possibility to choose color





37







### **DOOR TYPES**



### **Open court**

### **DOOR TYPES**



### Hinged door



### **DOOR TYPES**



### **Sliding door**



## TURF

### Main supplier: **MONDO**

### **STX 96 A**



### SUPERCOURT® XN





## **BALL SAVER**

A structure is added to the court, which reaches a maximum height of 6 meters, to prevent the balls from leaving the enclosure.

This structure can be added to all courts.











## **DISEÑOS PERSONALIZADOS DE PISTAS**





### Multipurpose court for Italian company





### Customized court for padel club in Bahrain