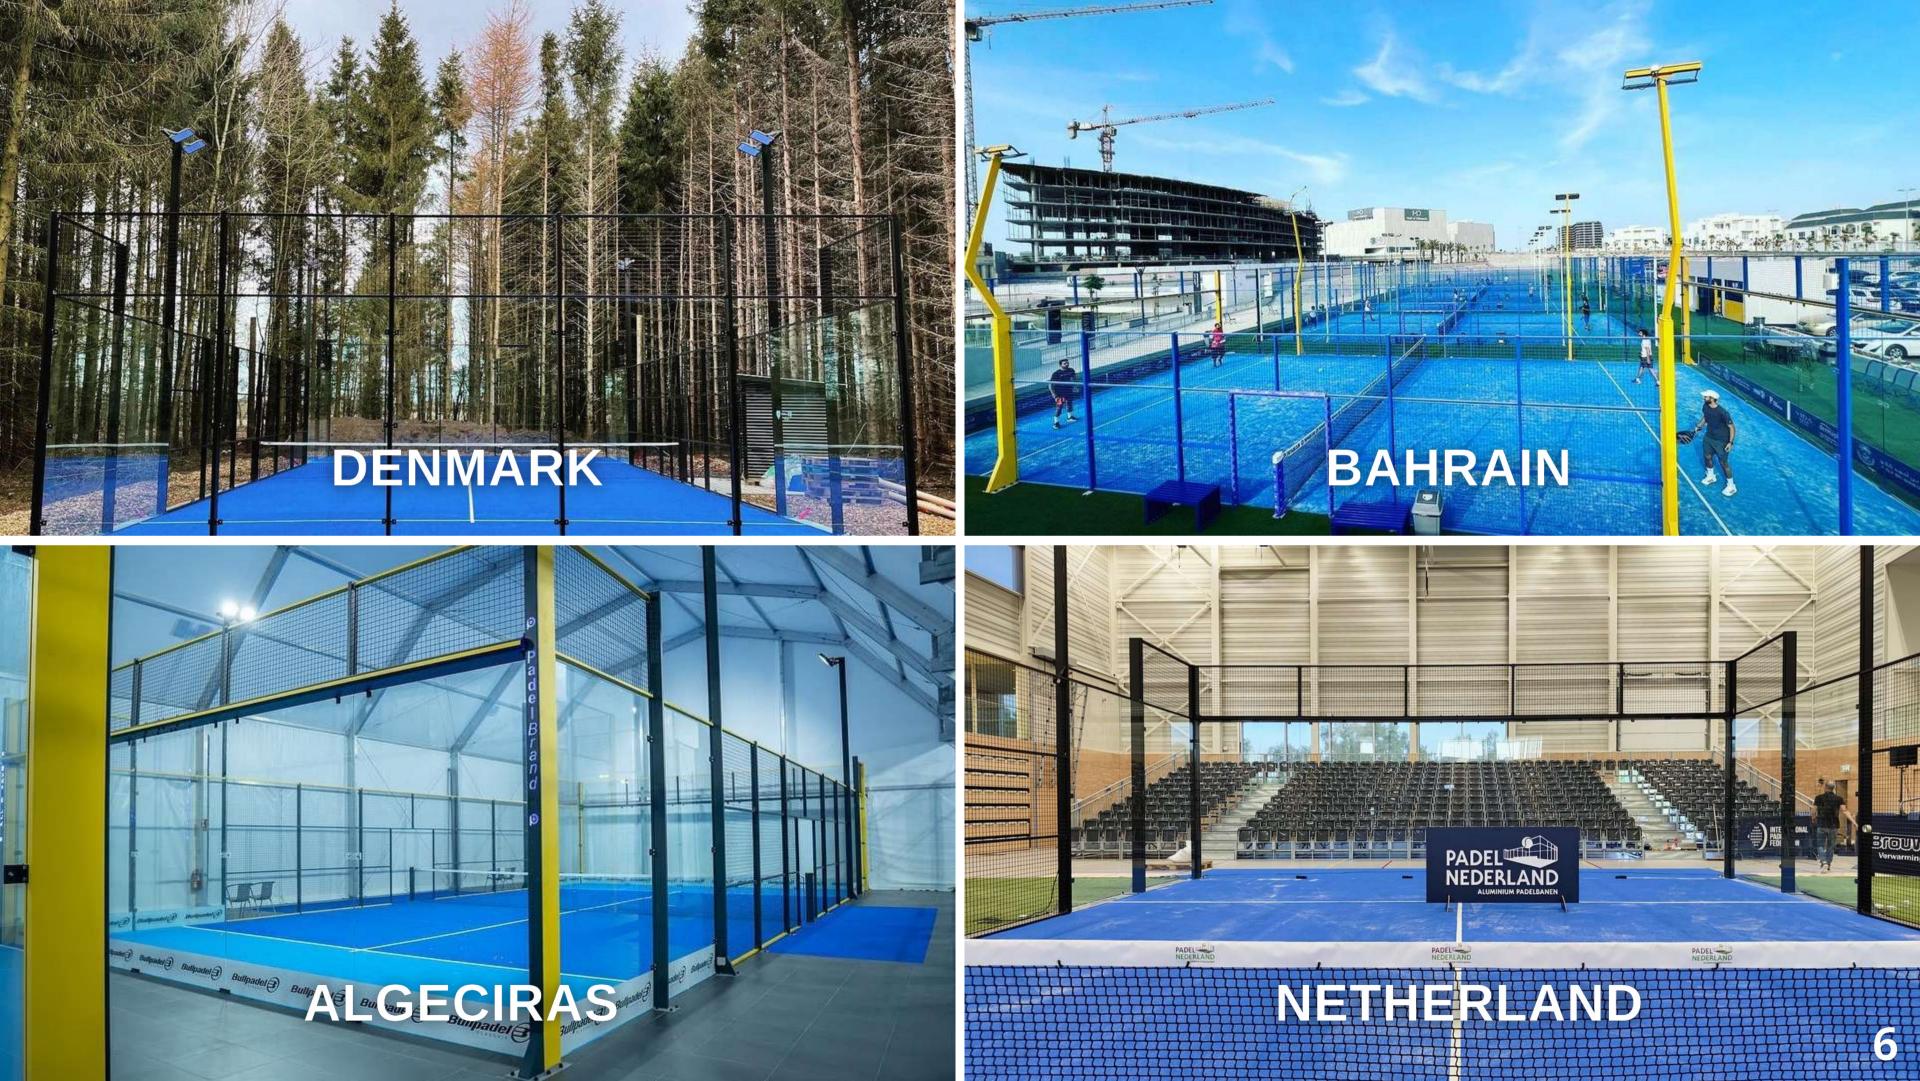

ing aluminum paddle tennis courts.

We provide "turnkey" services, we offer a wide variety of grass to choose from, replacement of glass and we offer maintenance service.

Serena Padel has a team of engineers with extensive experience in the sector, able to advise you personally and develop the most appropriate solution for the implementation of your project.





### **KEYS TO ALUMINUM**



### SUSTANAIBLE















### NO COMBUSTIBLE

# SUSTAINABLE AND ECOLOGICAL

### SERENAPADEL works mainly with 100% recyclable aluminum





### **SERVICES & FACILITIES**

- 15 years guarantee
- Project in hand, we take care of the installation and assembly of the track
- Installation and assembly of the court
- Personalized advice
- Padel courts completely customized to the client's request.







### RAFA NADAL ACADEMY





### NETHERLAND

### BAHRAIN

### STARLIGHT VERSION

All courts can be customized in the corner with the logo of the club, screen-printed on an aluminum profile coupling in which in turn you can install an LED strip which can be customized.







# SERENA PADEL

# PANORAMIC COURT

- Aluminum profile structural system with pillar dimensions of 150x45x1.7(8 units), 106x232x3(4 units), 90x45x 1.7(8 units).
- Anchor plates in hot-dip galvanized steel for fastening the structure and glass with dimensions of 250x200x15(8 units), 495x250x15(4 units), 150x120x15(8 units).
- Upper horizontal beam in glass bottoms of 281x91(2 units).
- Electro welded mesh 50x50x4mm.
- Type A2 stainless steel M8 screws for fastening glass and mesh.
- Lighting poles integrated in the stru