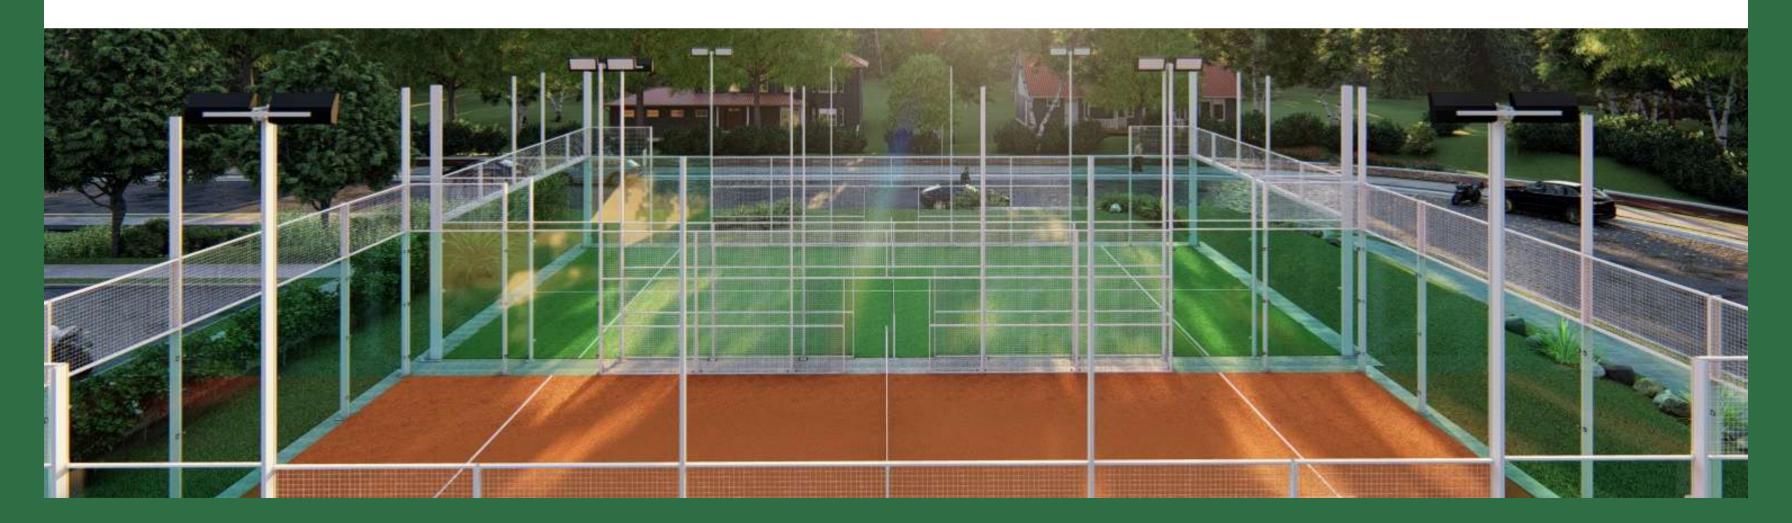

# PANORAMIC COURT

- Aluminum profile structural system with pillar dimensions of 150x45x1.7(8 units), 106x232x3(4 units), 90x45x 1.7(8 units).
- Anchor plates in hot-dip galvanized steel for fastening the structure and glass with dimensions of 250x200x15(8 units), 495x250x15(4 units), 150x120x15(8 units).
- Upper horizontal beam in glass bottoms of 281x91(2 units).
- Electro welded mesh 50x50x4mm.
- Type A2 stainless steel M8 screws for fastening glass and mesh.
- Lighting poles integrated in the structure.
- Structure calculated according to the technical building code.
- 15-year warranty on the aluminum structure against corrosion and factory defects in the lacquer.

# PANORAMIC COURT