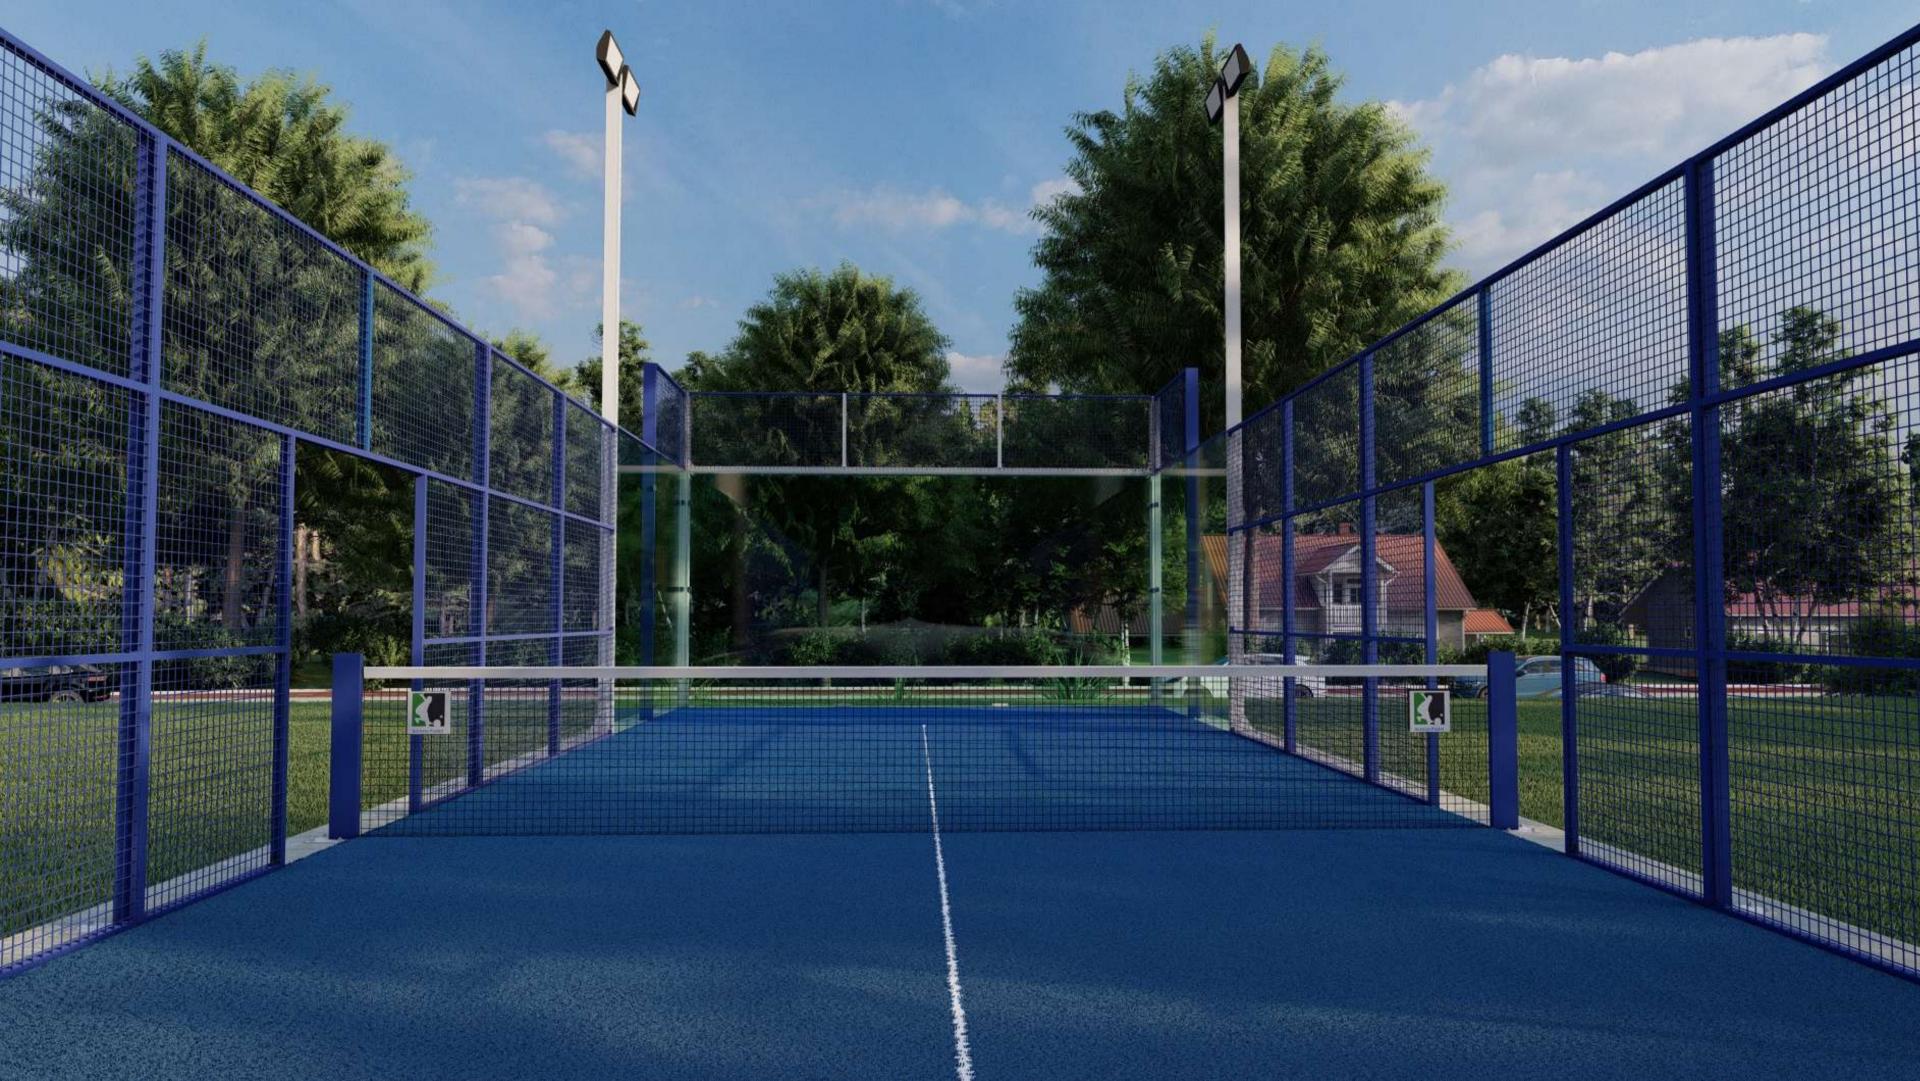

# PANORAMIC COURT

- Aluminum profile structural system with pillar dimensions of 150x45x1.7(8 units), 106x232x3(4 units), 90x45x 1.7(8 units).
- Anchor plates in hot-dip galvanized steel for fastening the structure and glass with dimensions of 250x200x15(8 units), 495x250x15(4 units), 150x120x15(8 units).
- Upper horizontal beam in glass bottoms of 281x91(2 units).
- Electro welded mesh 50x50x4mm.
- Type A2 stainless steel M8 screws for fastening glass and mesh.
- Lighting poles integrated in the structure.
- Structure calculated according to the technical building code.
- 15-year warranty on the aluminum structure against corrosion and factory defects in the lacquer.

# PANORAMIC COURT