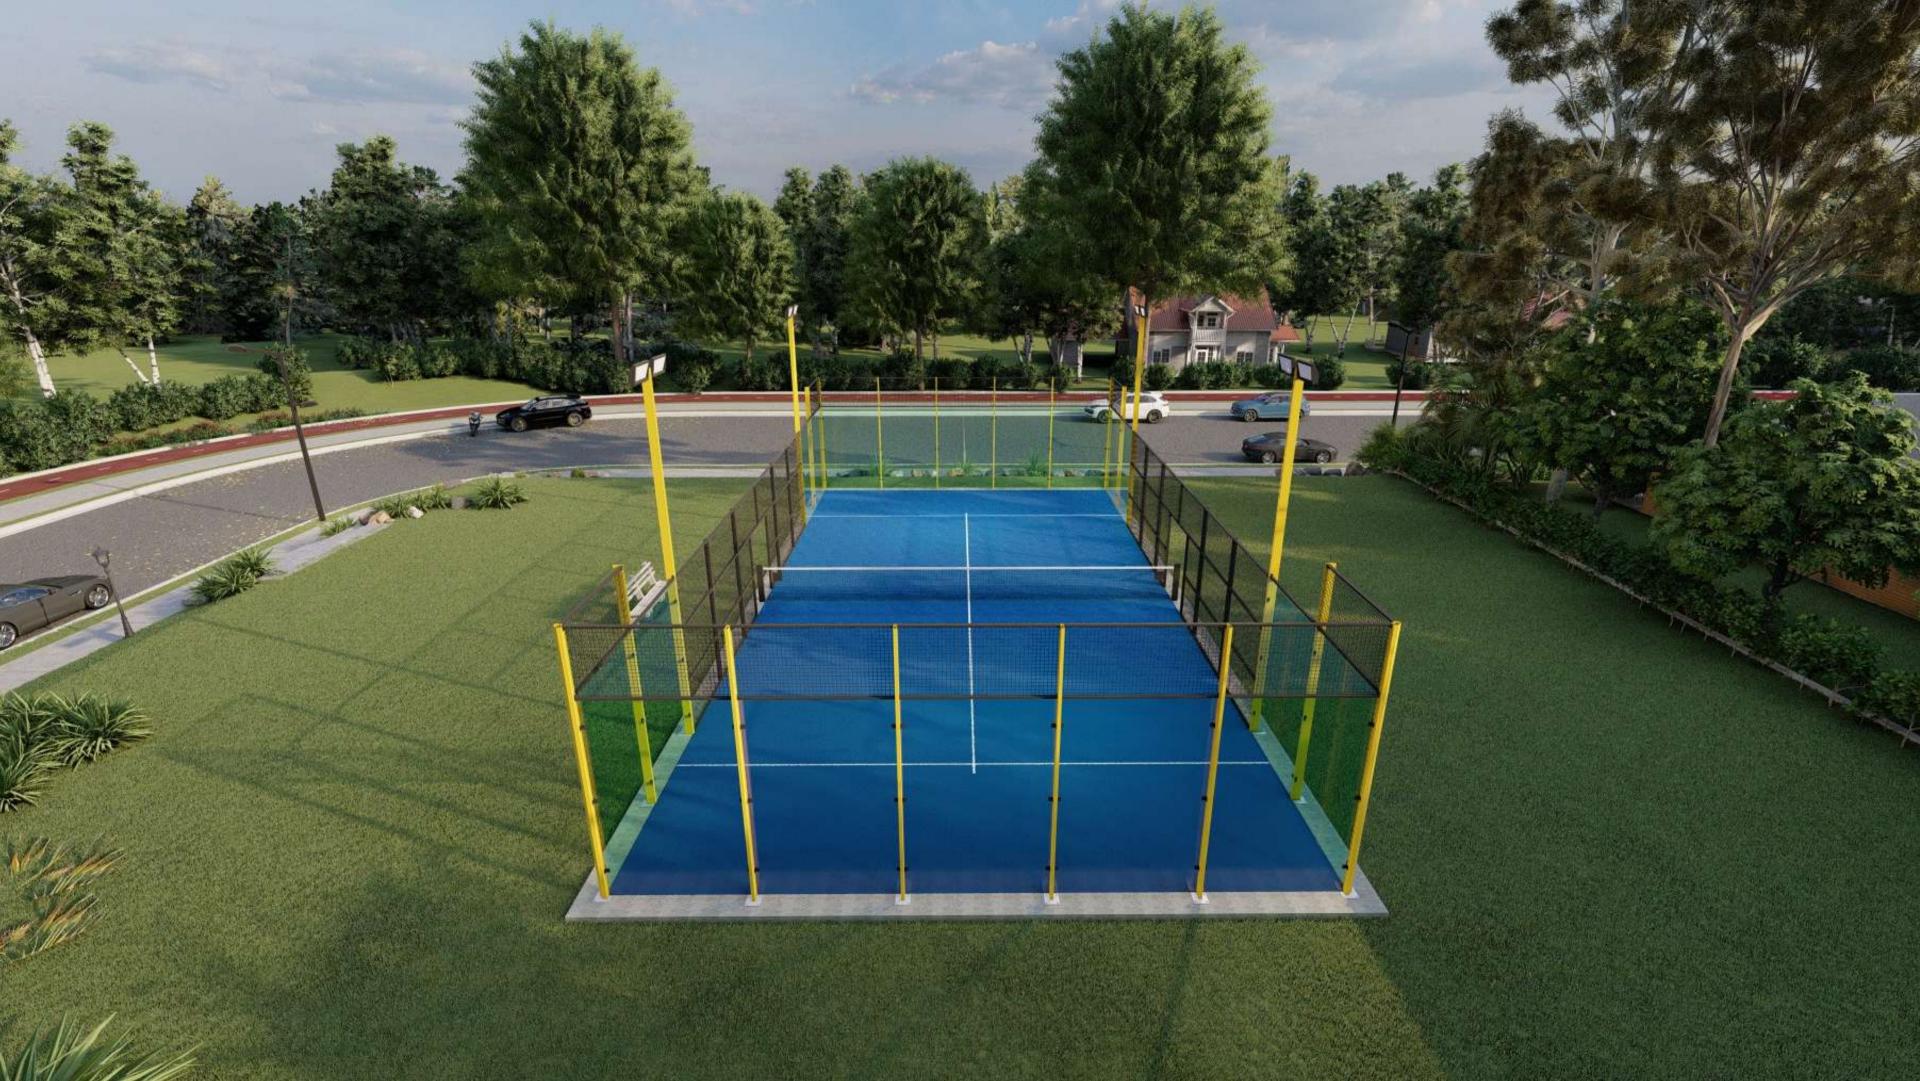

# EUROPEAN COURT

- Electro welded mesh 50x50x4mm
- Lighting poles integrated into the structure
- Structural system of aluminum profiles with pillar dimensions of 1920x45x2 (8) units), 150x45x1.7 (8 units), 115x115x1.7 (4 units), 150x45x1.7 (8 units).
- Anchor plates in hot-dip galvanized steel for fastening the structure and glass with dimensions 300x250x12(8 units), 250x200x12(8 units), 200x 200x 200x12(4 units), 200x200x12(8 units).
- Structure calculated according to the technical building code.
- 15 years warranty on the aluminum structure against corrosion and factory defect in the lacquer.

# EUROPEAN COURT