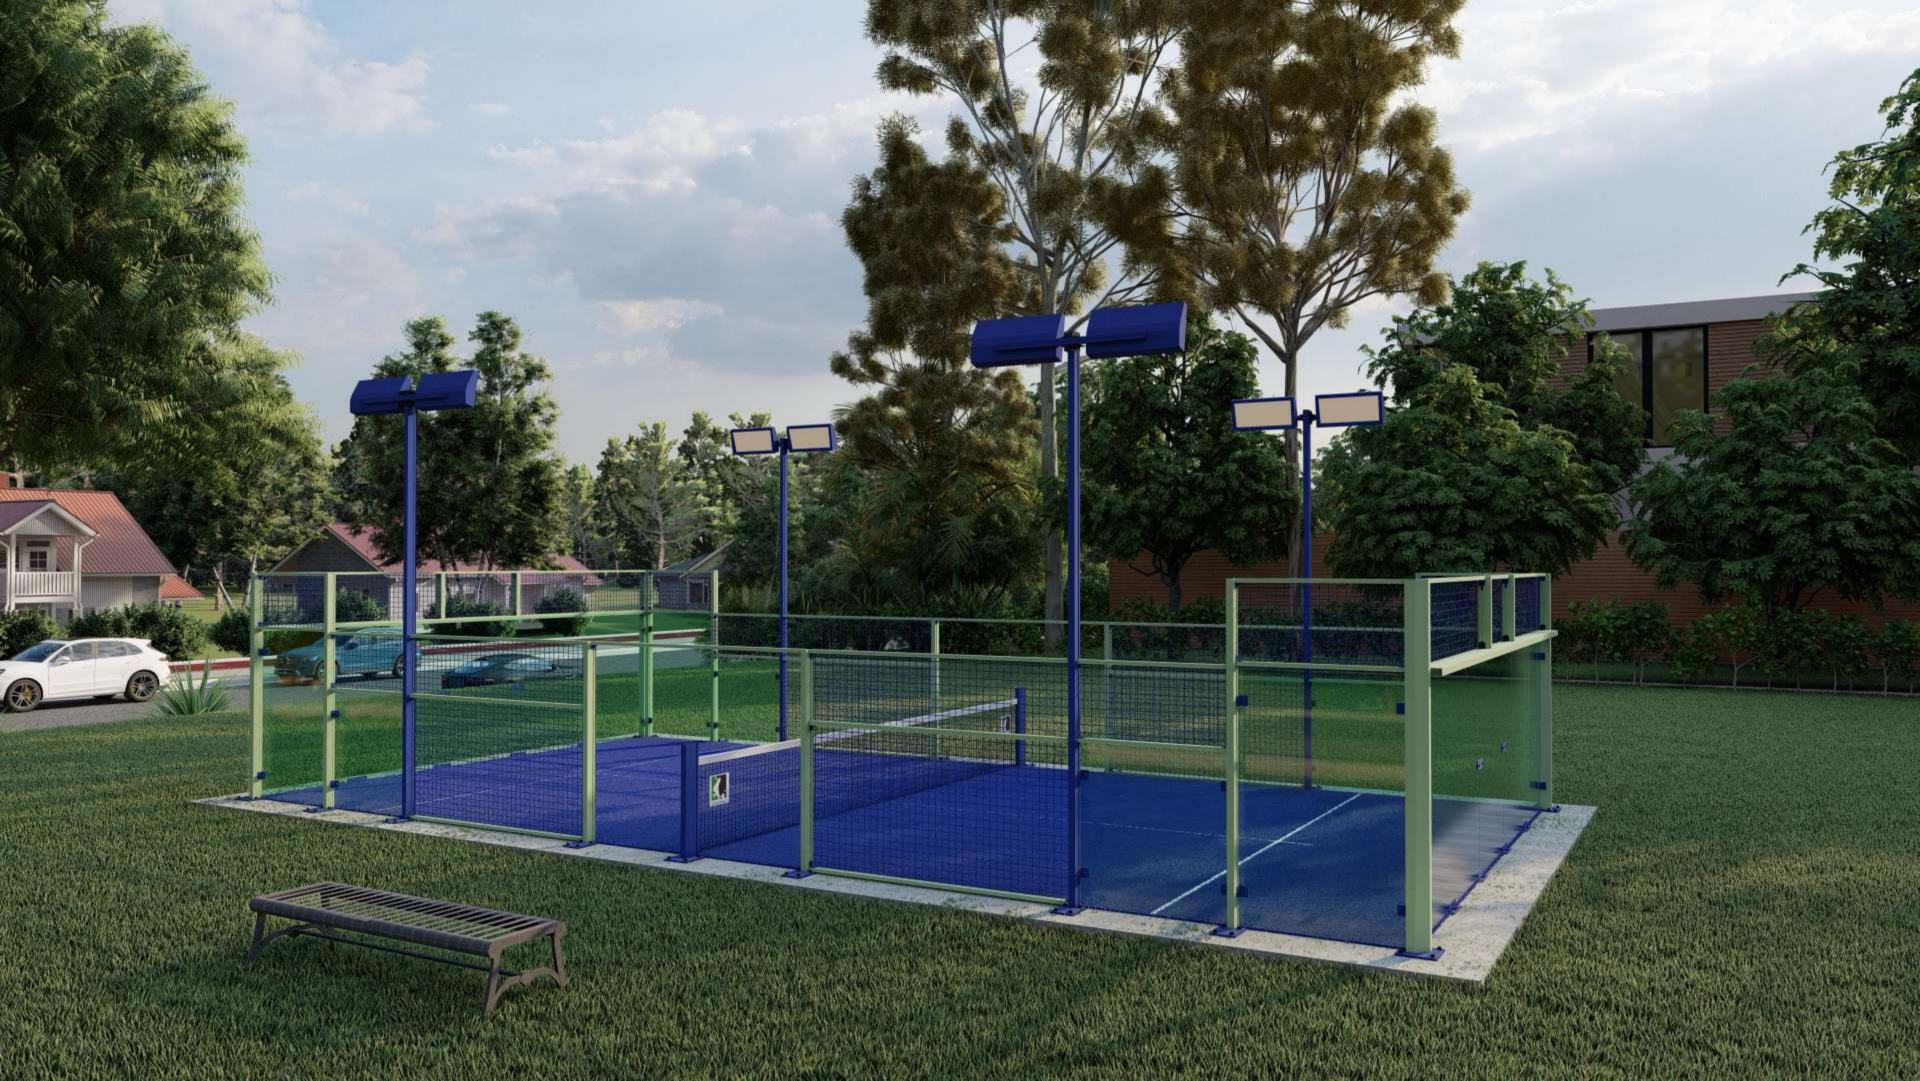

# PANORAMIC COURT

- Aluminum profile structural system with pillar dimensions of 150x45x1.7(8 units), 106x232x3(4 units), 90x45x 1.7(8 units).
- Anchor plates in hot-dip galvanized steel for fastening the structure and glass with dimensions of 250x200x15(8 units), 495x250x15(4 units), 150x120x15(8 units).
- Upper horizontal beam in glass bottoms of 281x91(2 units).
- Electro welded mesh 50x50x4mm.
- Type A2 stainless steel M8 screws for fastening glass and mesh.
- Lighting poles integrated in the structure.
- Structure calculated according to the technical building code.
- 15-year warranty on the aluminum structure against corrosion and factory defects in the lacquer.

# PANORAMIC COURT

### **GLASS:**

Tempered safety glass in in 10 mm, 18 panels of 3000x2000, complying with the UNE-EN12150-1 standard.

### **ARTIFICIAL GRASS**

• Fibrillated, monofilament or supercourt

### LIGHTING

• Power of 200w per LED spotlight

### **FINISH**

Texurized polyester coating, possibility to choose color