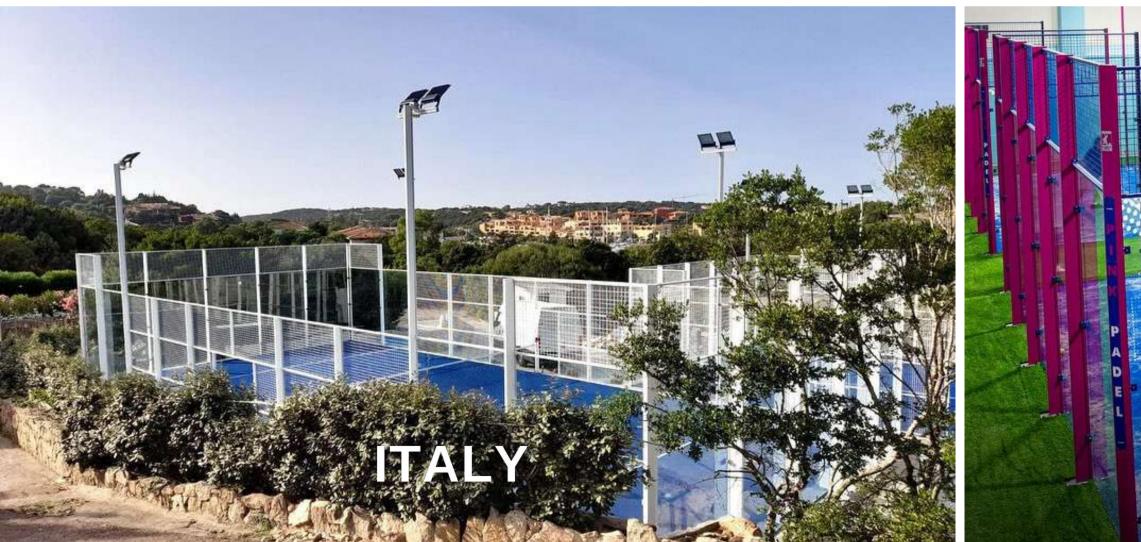

courts.

We provide "turnkey" services, we offer a wide variety of grass to choose from, replacement of glass and we offer maintenance service.

Serena Padel has a team of engineers with extensive experience in the sector, able to advise you personally and develop the most appropriate solution for the implementation of your project.





### **KEYS TO ALUMINUM**



### SUSTANAIBLE















### NO COMBUSTIBLE

# SUSTAINABLE AND ECOLOGICAL

### SERENAPADEL works mainly with 100% recyclable aluminum





### **SERVICES & FACILITIES**

- 15 years guarantee
- Project in hand, we take care of the installation and assembly of the track
- Installation and assembly of the court
- Personalized advice
- Padel courts completely customized to the client's request.







### RAFA NADAL ACADEMY





### NETHERLAND

### BAHRAIN

### STARLIGHT VERSION

All courts can be customized in the corner with the logo of the club, screen-printed on an aluminum profile coupling in which in turn you can install an LED strip which can be customized.







# SERENA PADEL

# PANORAMIC COURT

- Aluminum profile structural system with pillar dimensions of 150x45x1.7(8 units), 106x232x3(4 units), 90x45x 1.7(8 units).
- Anchor plates in hot-dip galvanized steel for fastening the structure and glass with dimensions of 250x200x15(8 units), 495x250x15(4 units), 150x120x15(8 units).
- Upper horizontal beam in glass bottoms of 281x91(2 units).
- Electro welded mesh 50x50x4mm.
- Type A2 stainless steel M8 screws for fastening glass and mesh.
- Lighting poles integrated in the structure.
- Structure calcula