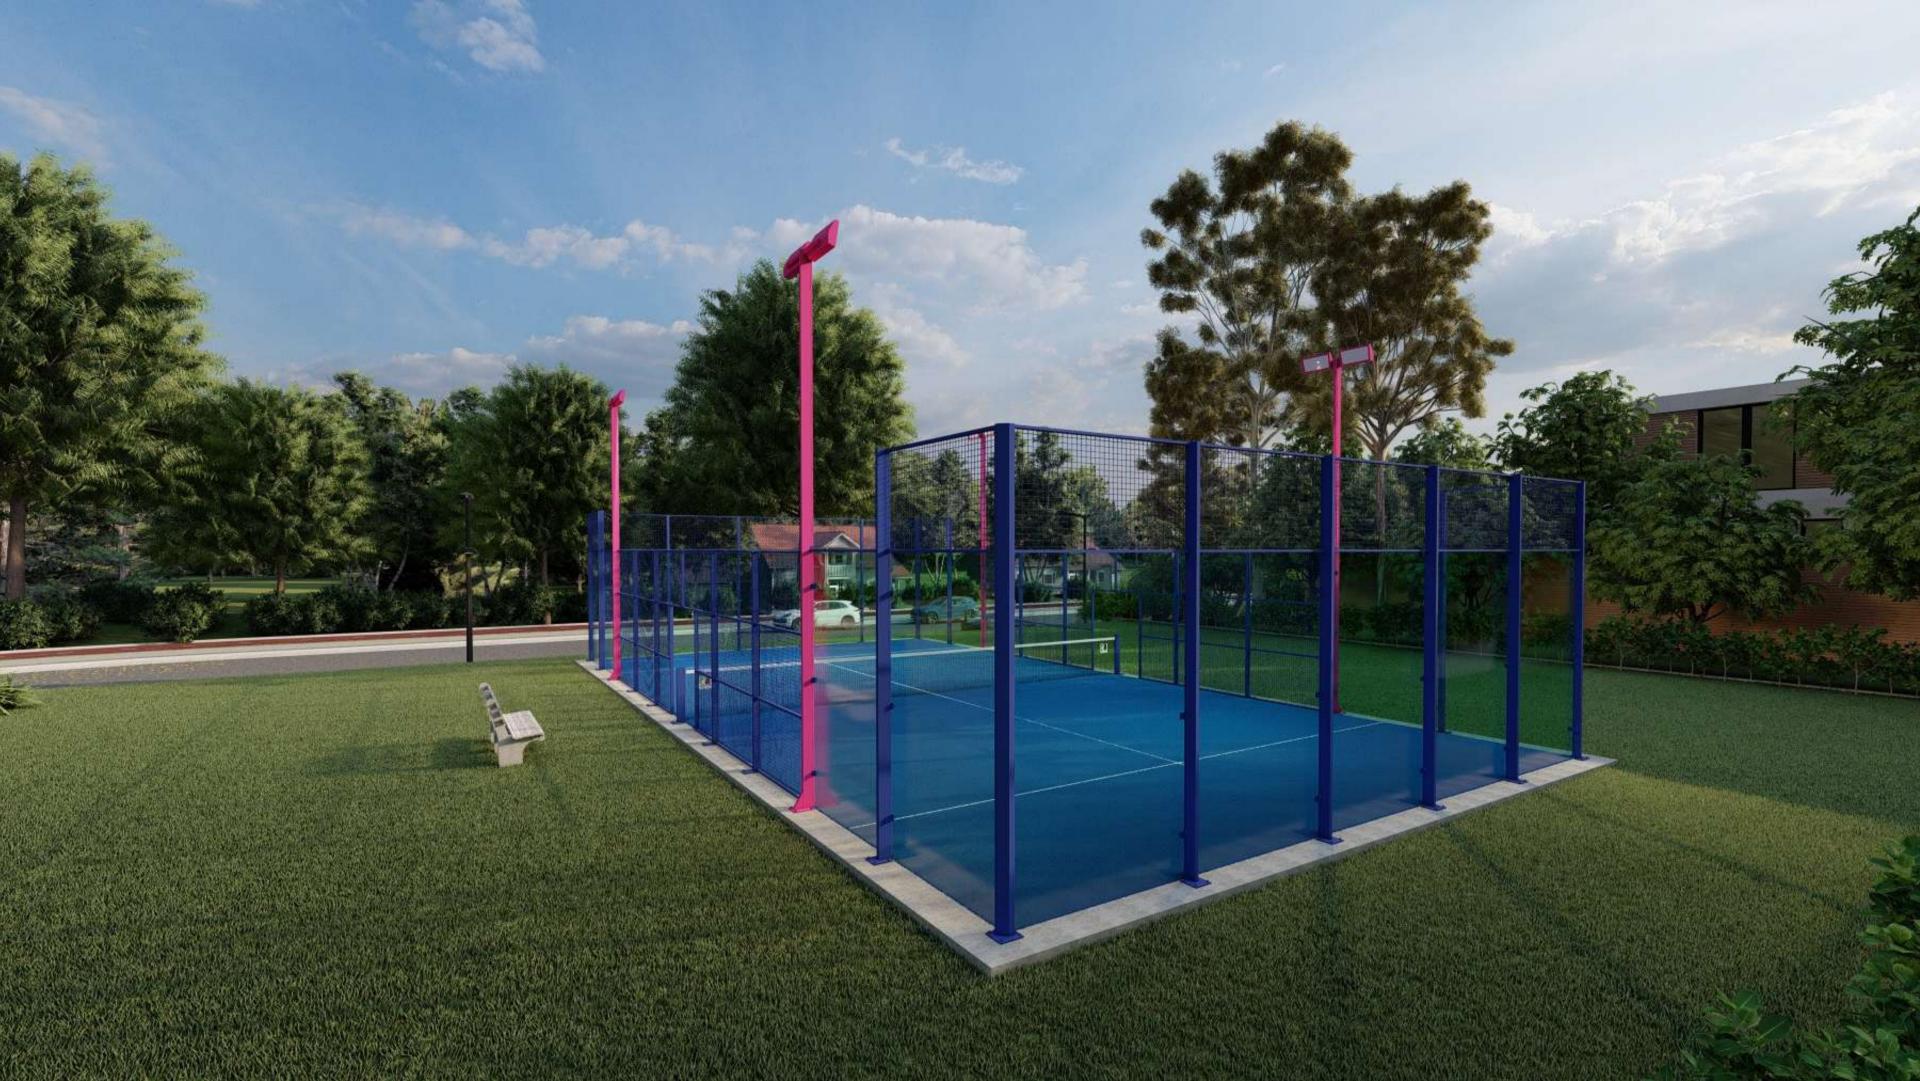

# PANORAMIC COURT

- Aluminum profile structural system with pillar dimensions of 150x45x1.7(8 units), 106x232x3(4 units), 90x45x 1.7(8 units).
- Anchor plates in hot-dip galvanized steel for fastening the structure and glass with dimensions of 250x200x15(8 units), 495x250x15(4 units), 150x120x15(8 units).
- Upper horizontal beam in glass bottoms of 281x91(2 units).
- Electro welded mesh 50x50x4mm.
- Type A2 stainless steel M8 screws for fastening glass and mesh.
- Lighting poles integrated in the structure.
- Structure calculated according to the technical building code.
- 15-year warranty on the aluminum structure against corrosion and factory defects in the lacquer.

# PANORAMIC COURT