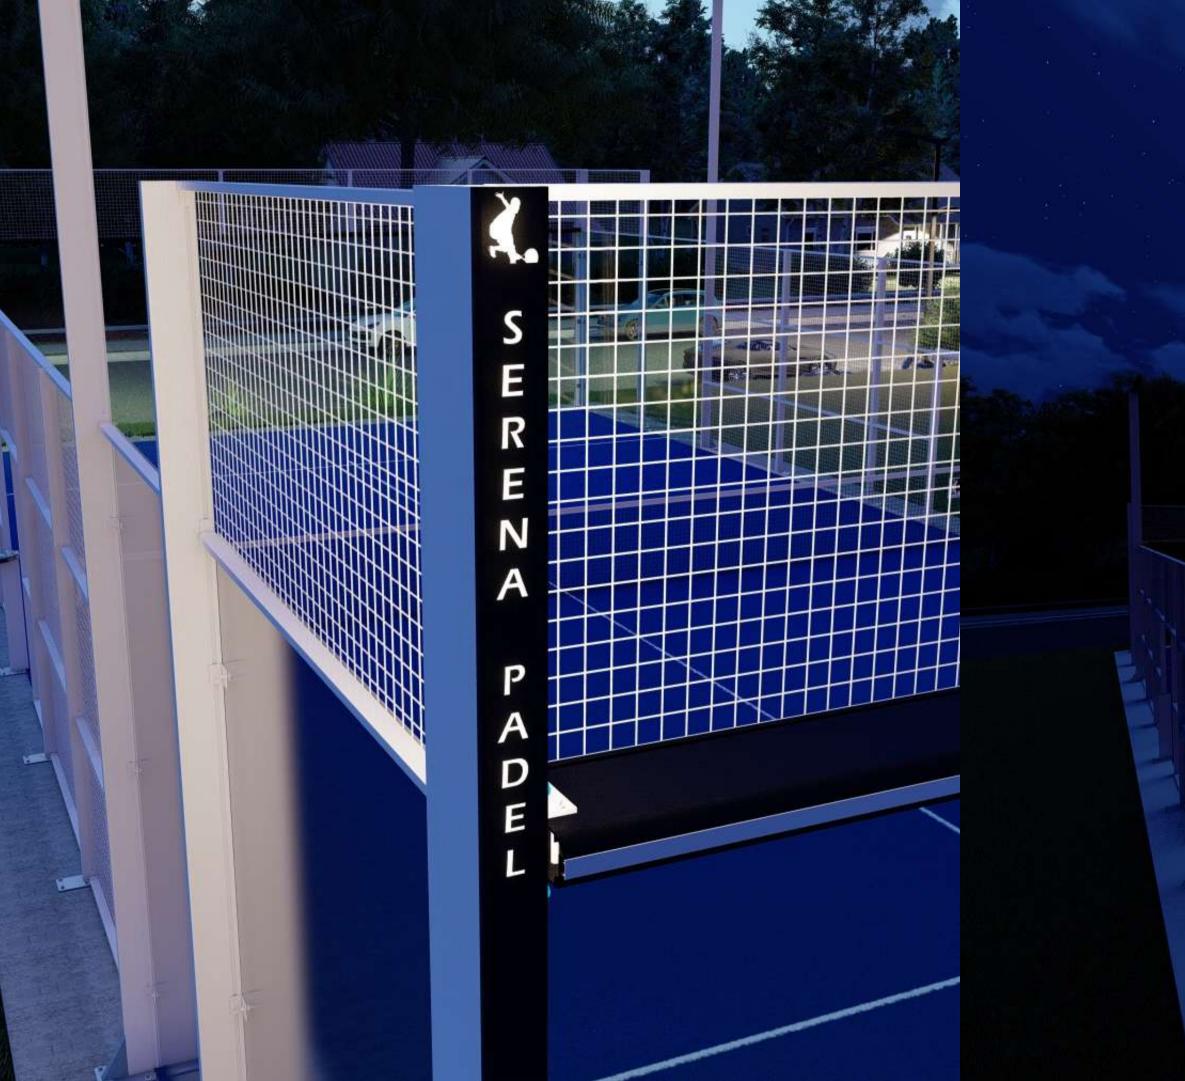

### STARLIGHT VERSION

All courts can be customized in the corner with the logo of the club, screen-printed on an aluminum profile coupling in which in turn you can install an LED strip which can be customized.

# SERENA PADEL