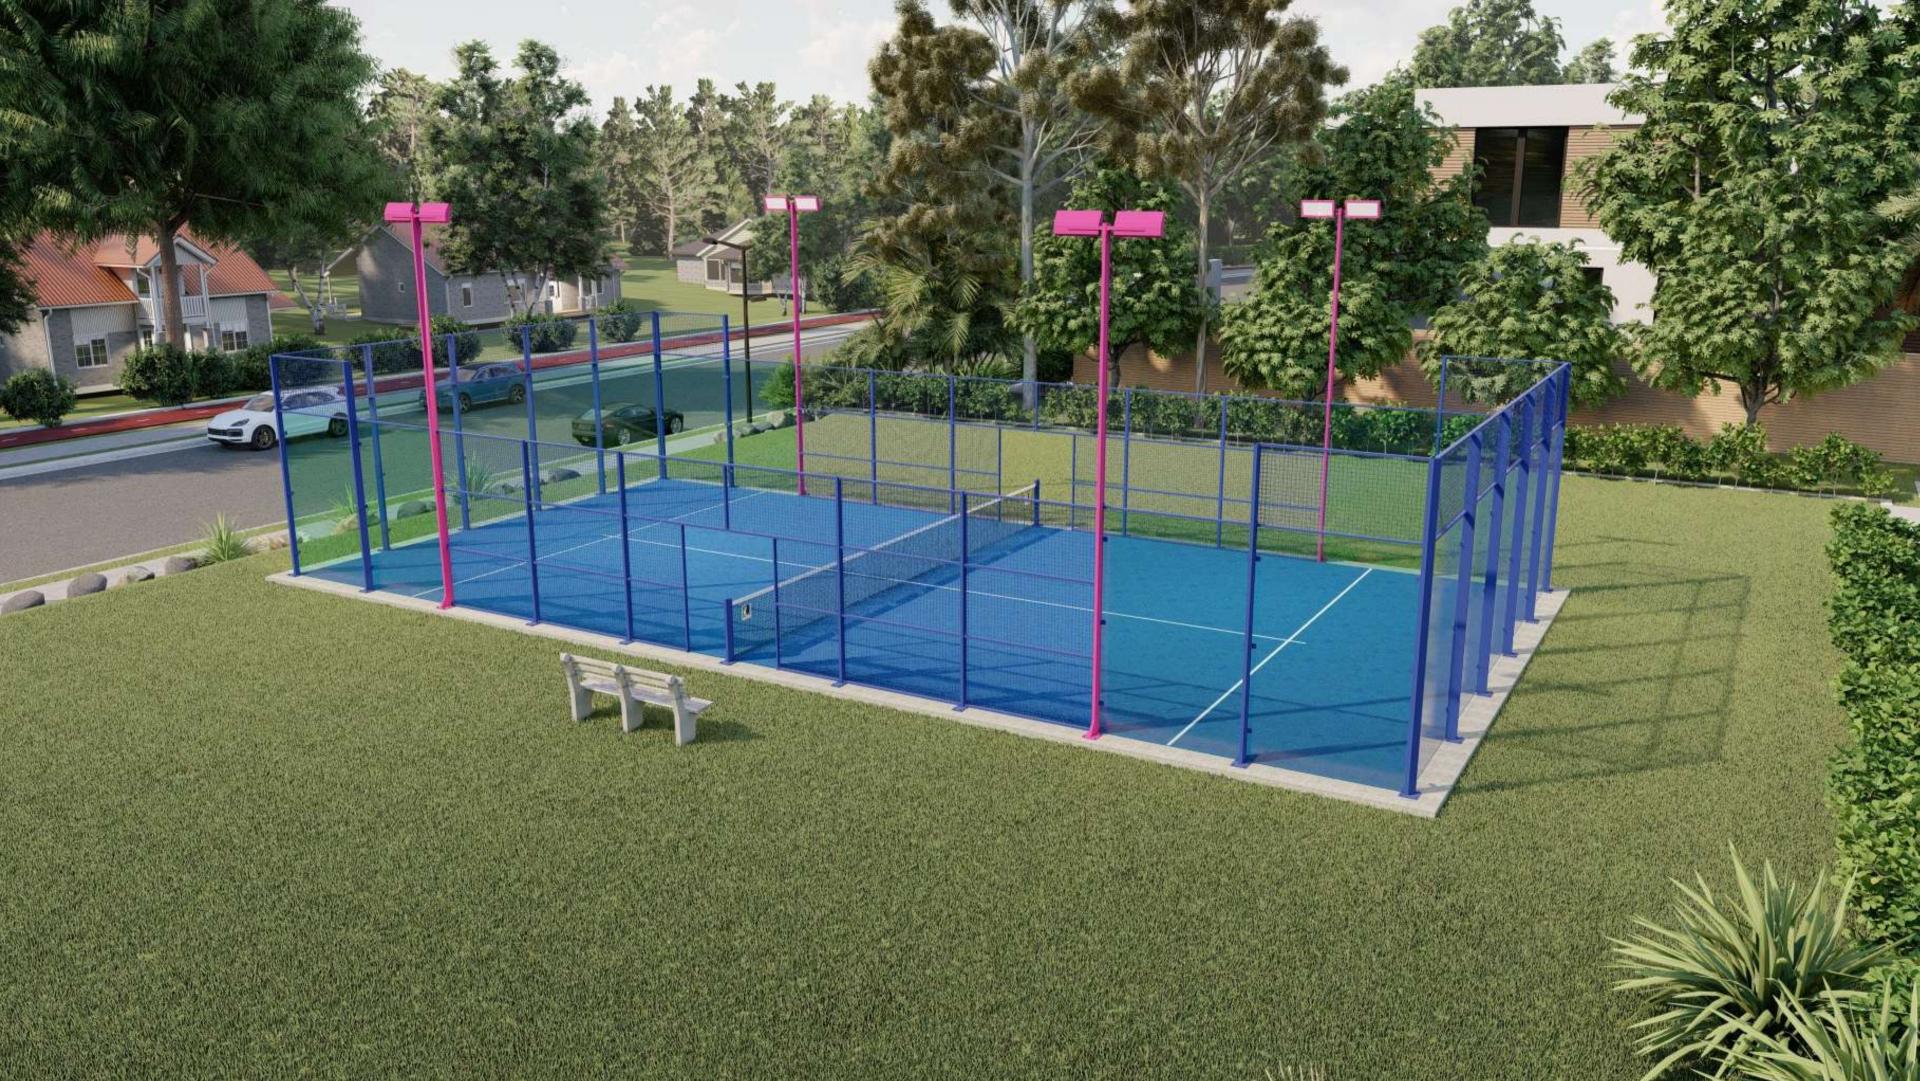

# EUROPEAN COURT

- Electro welded mesh 50x50x4mm
- Lighting poles integrated into the structure
- Structural system of aluminum profiles with pillar dimensions of 1920x45x2 (8) units), 150x45x1.7 (8 units), 115x115x1.7 (4 units), 150x45x1.7 (8 units).
- Anchor plates in hot-dip galvanized steel for fastening the structure and glass with dimensions 300x250x12(8 units), 250x200x12(8 units), 200x 200x 200x12(4 units), 200x200x12(8 units).
- Structure calculated according to the technical building code.
- 15 years warranty on the aluminum structure against corrosion and factory defect in the lacquer.

# EUROPEAN COURT