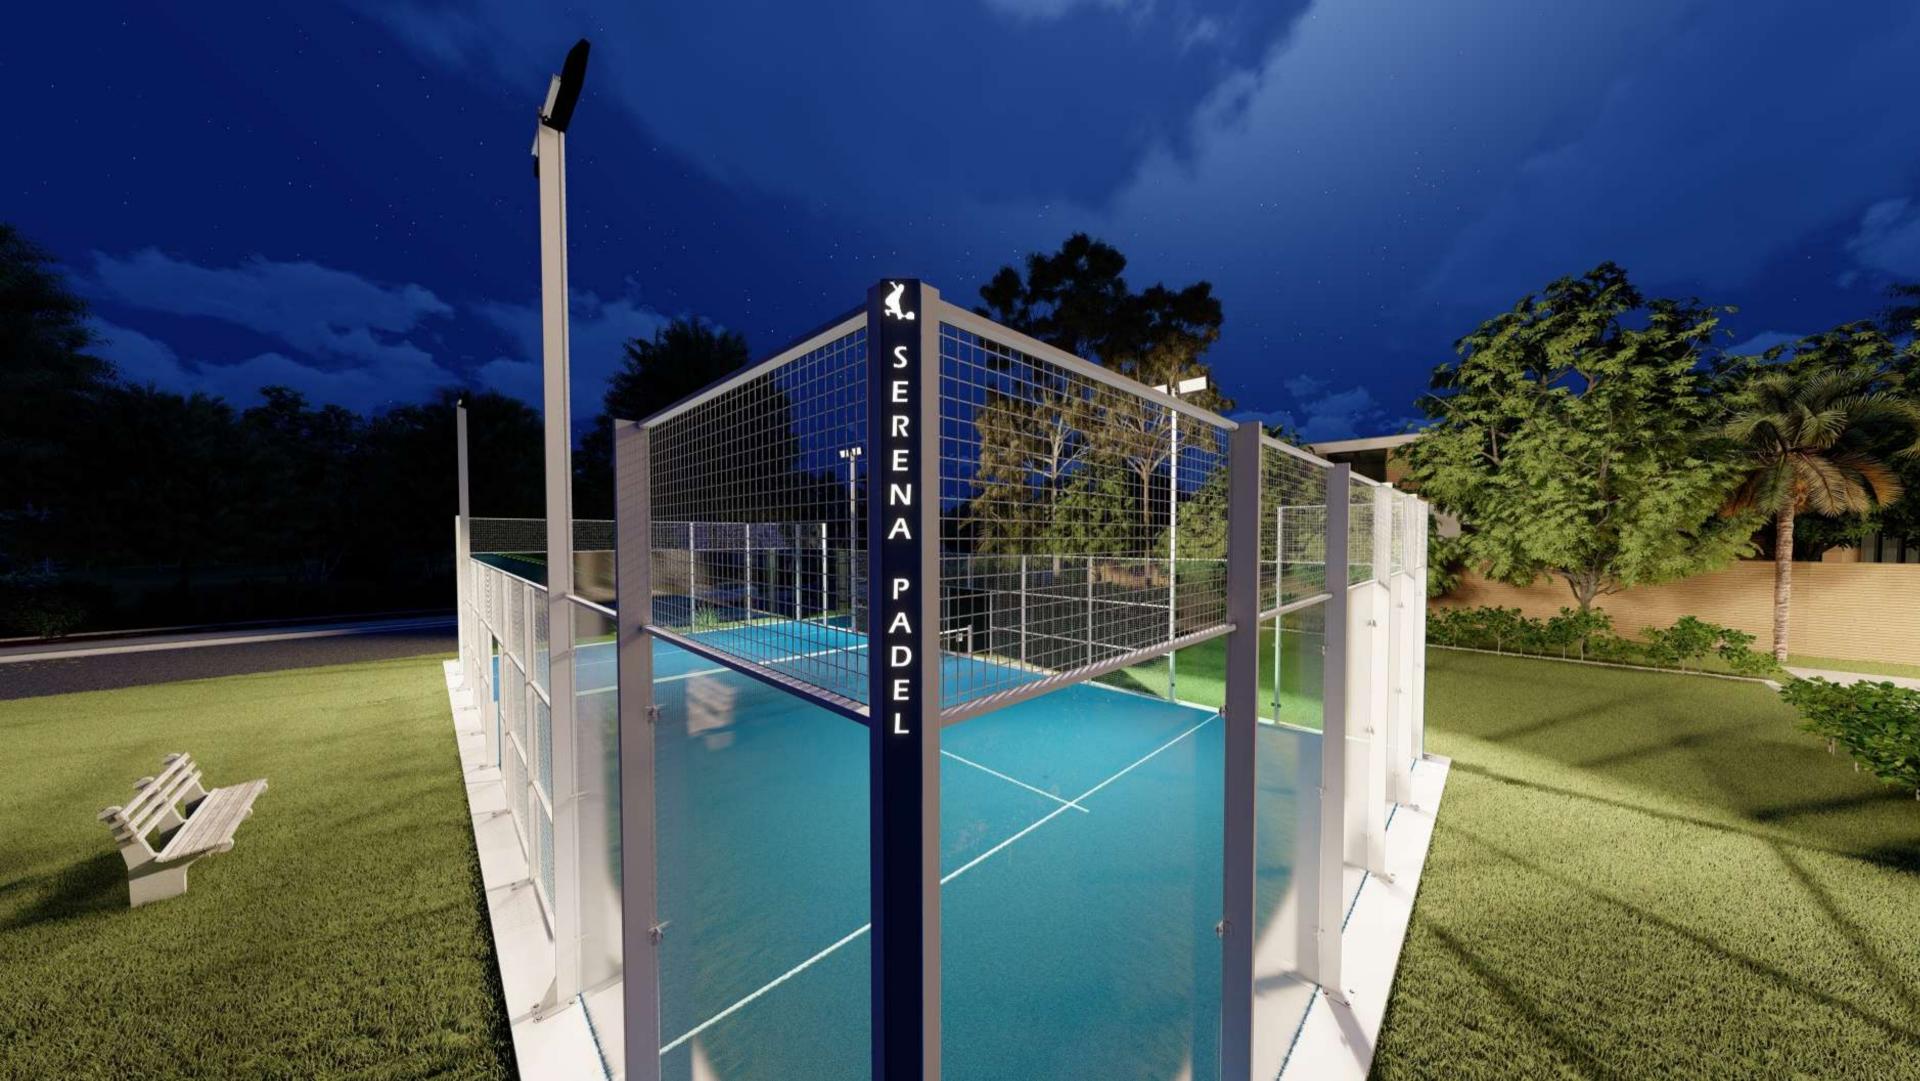

### STARLIGHT VERSION

All courts can be customized in the corner with the logo of the club, screen-printed on an aluminum profile coupling in which in turn you can install an LED strip which can be customized.